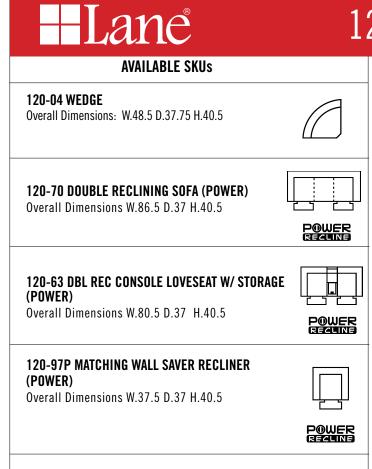

### **FEATURES**

- Lean back to the future in the Galactica, a new visionary motion group. Bucket seats with perforated panels reflect luxury automotive design, providing the ultimate ride with a power headrest and power chaise recliner. The sofa is fully decked with cooling cup holders, storage arms, massage and heat option in the lower back, adjustable reading lights and a real granite drop down table.
- Need more seating? The whole family can enjoy when you add the power reclining loveseat (both headrest and footrest) with storage console, storage arms, cooling cup holders and the innovative corner wedge to create a "super sectional"!
- The matching recliner is also outfitted with power headrest and power chaise recline, cooling cup holders, storage arms and a heat and massage option in the lower back -- a great addition as a favorite chair or in your home theater area.
- The Galactica is covered in durable bonded leather with vinyl on the sides and back. All pieces are available in colors dark brown, midnight black and vanilla cream.

#### **FEATURES**

- Lean back to the future in the Galactica, a new visionary motion group. Bucket seats with perforated panels reflect luxury automotive design, providing the ultimate ride with a power headrest and power chaise recliner. The sofa is fully decked with cooling cup holders, storage arms, massage and heat option in the lower back, adjustable reading lights and a real granite drop down table.
- Need more seating? The whole family can enjoy when you add the power reclining loveseat (both headrest and footrest) with storage console, storage arms, cooling cup holders and the innovative corner wedge to create a "super sectional"!
- The matching recliner is also outfitted with power headrest and power chaise recline, cooling cup holders, storage arms and a heat and massage option in the lower back -- a great addition as a favorite chair or in your home theater area.
- The Galactica is covered in durable bonded leather with vinyl on the sides and back. All pieces are available in colors dark brown, midnight black and vanilla cream.

### **FEATURES**

- Lean back to the future in the Galactica, a new visionary motion group. Bucket seats with perforated panels reflect luxury automotive design, providing the ultimate ride with a power headrest and power chaise recliner.
- The matching recliner is also outfitted with power headrest and power chaise recline, cooling cup holders, storage arms and a heat and massage option in the lower back -- a great addition as a favorite chair or in your home theater area.
- The Galactica is covered in durable bonded leather with vinyl on the sides and back. All pieces are available in colors dark brown, midnight black and vanilla cream.