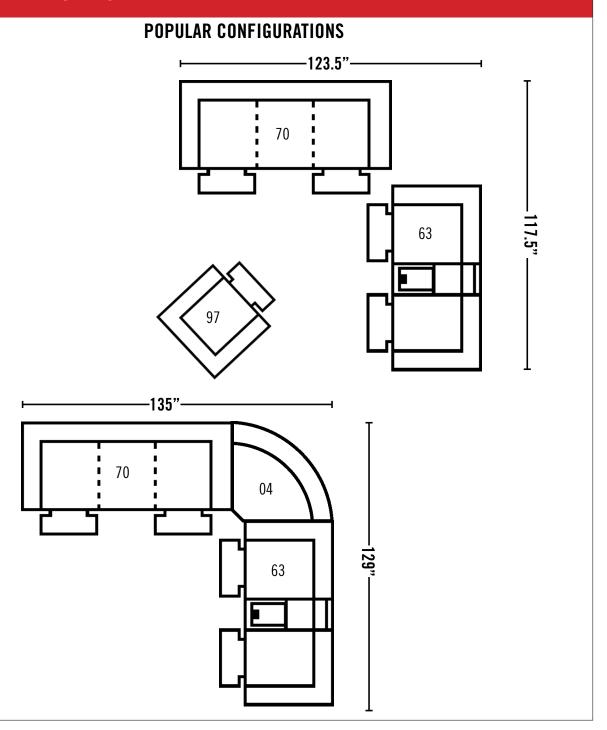

### **FEATURES**

- Lean back to the future in the Galactica, a new visionary motion group. Bucket seats with perforated panels reflect luxury automotive design, providing the ultimate ride with a power headrest and power chaise recliner. The sofa is fully decked with cooling cup holders, storage arms, massage and heat option in the lower back, adjustable reading lights and a real granite drop down table.
- Need more seating? The whole family can enjoy when you add the power reclining loveseat (both headrest and footrest) with storage console, storage arms, cooling cup holders and the innovative corner wedge to create a "super sectional"!
- The matching recliner is also outfitted with power headrest and power chaise recline, cooling cup holders, storage arms and a heat and massage option in the lower back -- a great addition as a favorite chair or in your home theater area.
- The Galactica is covered in durable bonded leather with vinyl on the sides and back. All pieces are available in colors dark brown, midnight black and vanilla cream.

#### **FEATURES**

- Lean back to the future in the Galactica, a new visionary motion group. Bucket seats with perforated panels reflect luxury automotive design, providing the ultimate ride with a power headrest and power chaise recliner. The sofa is fully decked with cooling cup holders, storage arms, massage and heat option in the lower back, adjustable reading lights and a real granite drop down table.
- Need more seating? The whole family can enjoy when you add the power reclining loveseat (both headrest and footrest) with storage console, storage arms, cooling cup holders and the innovative corner wedge to create a "super sectional"!
- The matching recliner is also outfitted with power headrest and power chaise recline, cooling cup holders, storage arms and a heat and massage option in the lower back -- a great addition as a favorite chair or in your home theater area.
- The Galactica is covered in durable bonded leather with vinyl on the sides and back. All pieces are available in colors dark brown, midnight black and vanilla cream.