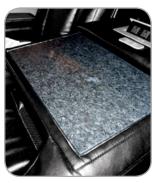

Storage compartments in arms and consoles

Drop-down table with luxurious granite top

Pop-up electrical panel with 2 outlets and 2 USB ports

Lighted controls and new cooling cup holders