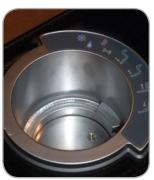

Storage compartments in arms and consoles

Drop-down table with luxurious granite top

Pop-up electrical panel with 2 outlets and 2 USB ports

Lighted controls and new cooling cup holders