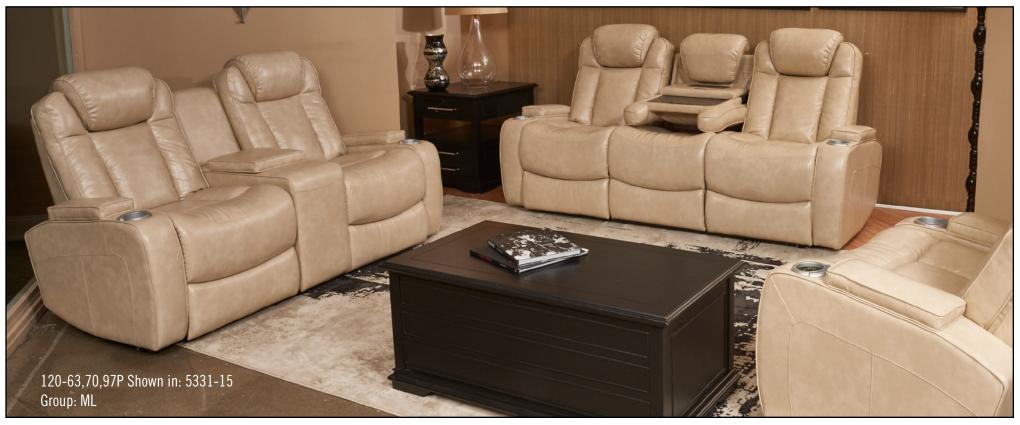

### **FEATURES**

- Lean back to the future in the Galactica, a new visionary motion group. Bucket seats with perforated panels reflect luxury automotive design, providing the ultimate ride with a power headrest and power chaise recliner. The sofa is fully decked with cooling cup holders, storage arms, massage and heat option in the lower back, adjustable reading lights and a real granite drop down table.
- Need more seating? The whole family can enjoy when you add the power reclining loveseat (both headrest and footrest) with storage console, storage arms, cooling cup holders and the innovative corner wedge to create a "super sectional"!
- The matching recliner is also outfitted with power headrest and power chaise recline, cooling cup holders, storage arms and a heat and massage option in the lower back -- a great addition as a favorite chair or in your home theater area.
- The Galactica is covered in durable bonded leather with vinyl on the sides and back. All pieces are available in colors dark brown, midnight black and vanilla cream.

AVAILABLE FABRICS 5331-13,15, 21

120-70 Shown in: 5331-15

Group: ML