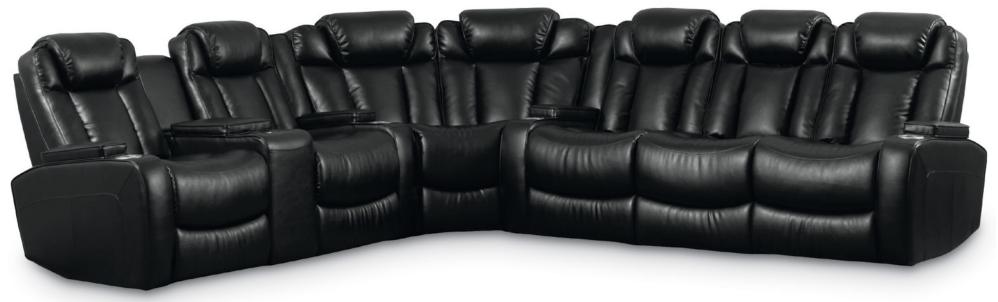

### **FEATURES**

- Lean back to the future in the Galactica, a new visionary motion group. Bucket seats with perforated panels reflect luxury automotive design, providing the ultimate ride with a power headrest and power chaise recliner. The sofa is fully decked with cooling cup holders, storage arms, massage and heat option in the lower back, adjustable reading lights and a real granite drop down table.
- Need more seating? The whole family can enjoy when you add the power reclining loveseat (both headrest and footrest) with storage console, storage arms, cooling cup holders and the innovative corner wedge to create a "super sectional"!
- The matching recliner is also outfitted with power headrest and power chaise recline, cooling cup holders, storage arms and a heat and massage option in the lower back -- a great addition as a favorite chair or in your home theater area.
- The Galactica is covered in durable bonded leather with vinyl on the sides and back. All pieces are available in colors dark brown, midnight black and vanilla cream.

#### **FEATURES**

- Lean back to the future in the Galactica, a new visionary motion group. Bucket seats with perforated panels reflect luxury automotive design, providing the ultimate ride with a power headrest and power chaise recliner. The sofa is fully decked with cooling cup holders, storage arms, massage and heat option in the lower back, adjustable reading lights and a real granite drop down table.
- Need more seating? The whole family can enjoy when you add the power reclining loveseat (both headrest and footrest) with storage console, storage arms, cooling cup holders and the innovative corner wedge to create a "super sectional"!
- The matching recliner is also outfitted with power headrest and power chaise recline, cooling cup holders, storage arms and a heat and massage option in the lower back -- a great addition as a favorite chair or in your home theater area.
- The Galactica is covered in durable bonded leather with vinyl on the sides and back. All pieces are available in colors dark brown, midnight black and vanilla cream.