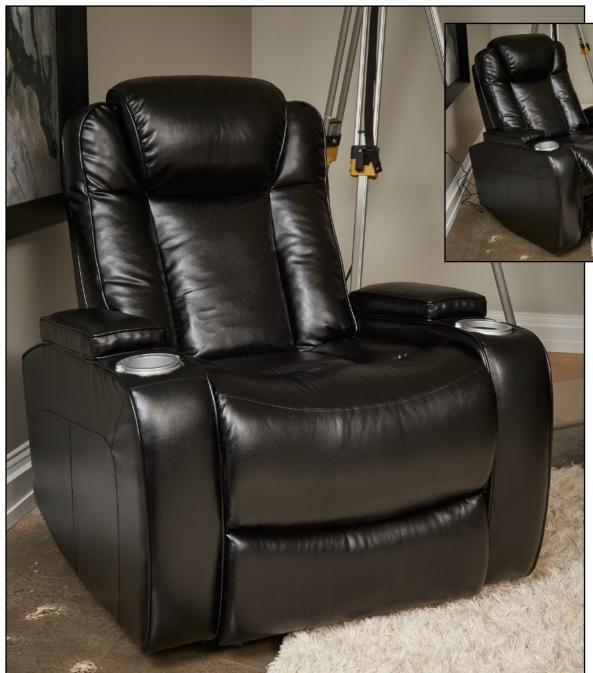

### **FEATURES**

- Lean back to the future in the Galactica, a new visionary motion group. Bucket seats with perforated panels reflect luxury automotive design, providing the ultimate ride with a power headrest and power chaise recliner.
- The matching recliner is also outfitted with power headrest and power chaise recline, cooling cup holders, storage arms and a heat and massage option in the lower back -- a great addition as a favorite chair or in your home theater area.
- The Galactica is covered in durable bonded leather with vinyl on the sides and back. All pieces are available in colors dark brown, midnight black and vanilla cream.