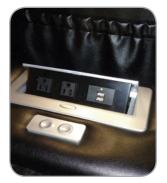

Storage compartments in arms and consoles

Drop-down table with luxurious granite top

Pop-up electrical panel with 2 outlets and 2 USB ports

Lighted controls and new cooling cup holders