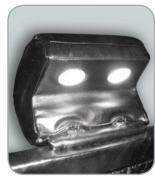

Storage compartments in arms and consoles

Drop-down table with luxurious granite top

Pop-up electrical panel with 2 outlets and 2 USB ports

Lighted controls and new cooling cup holders