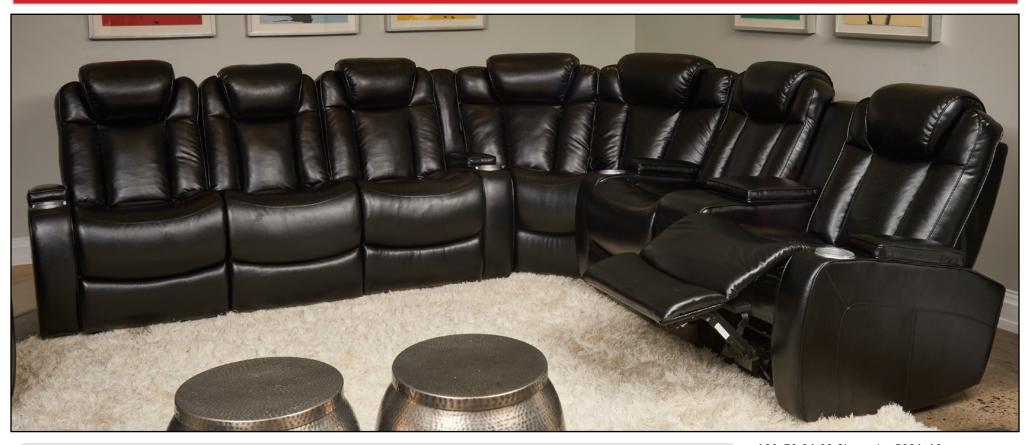

### **FEATURES**

- Lean back to the future in the Galactica, a new visionary motion group. Bucket seats with perforated panels reflect luxury automotive design, providing the ultimate ride with a power headrest and power chaise recliner.
- The matching recliner is also outfitted with power headrest and power chaise recline, cooling cup holders, storage arms and a heat and massage option in the lower back -- a great addition as a favorite chair or in your home theater area.
- The Galactica is covered in durable bonded leather with vinyl on the sides and back. All pieces are available in colors dark brown, midnight black and vanilla cream.

120-97P Shown In: 5331-13 Group: ML

Selected pieces and features of Lane furniture are protected by copyright. Lane is a registered trademark of Heritage Home Group LLC family of brands. © 2014