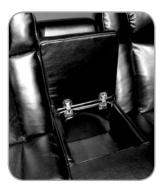

Storage compartments in arms and consoles

Drop-down table with luxurious granite top

Pop-up electrical panel with 2 outlets and 2 USB ports

Lighted controls and new cooling cup holders