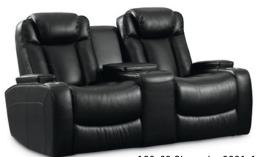

er back, adjustable reading lights and a real granite drop down table.
- Need more seating? The whole family can enjoy when you add the power reclining loveseat (both headrest and footrest) with storage console, storage arms, cooling cup holders and the innovative corner wedge to create a "super sectional"!
- The matching recliner is also outfitted with power headrest and power chaise recline, cooling cup holders, storage arms and a heat and massage option in the lower back -- a great addition as a favorite chair or in your home theater area.
- The Galactica is covered in durable bonded leather with vinyl on the sides and back. All pieces are available in colors dark brown, midnight black and vanilla cream.

**AVAILABLE FABRICS** 5331-13,15, 21



120-70,04,63 Shown in: 5331-13 Group: ML



120-63 Shown in: 5331-13

Group: ML



120-63,04,70 Shown in: 5331-13 Group: ML



Adjustable power headrest



Reading lights with high/low settings



Storage compartments in arms and consoles



Drop-down table with luxurious granite top



Pop-up electrical panel with 2 outlets and 2 USB ports



Lighted controls and new cooling cup holders

## ELane 120 GALACTICA

## NEW RECLINING FURNITURE

### **FEATURES**

- Lean back to the future in the Galactica, a new visionary motion group. Bucket seats with perforated panels reflect luxury automotive design, providing the ultimate ride with a power headrest and power chaise recliner.
- The matching recliner is also outfitted with power headrest and power chaise recline, cooling cup holders, storage arms and a heat and massage option in the