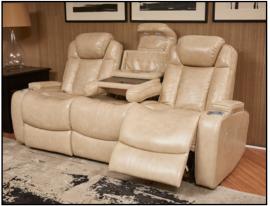

#### **FEATURES**

- Lean back to the future in the Galactica, a new visionary motion group. Bucket seats with perforated panels reflect luxury automotive design, providing the ultimate ride with a power headrest and power chaise recliner. The sofa is fully decked with cooling cup holders, storage arms, massage and heat option in the lower back, adjustable reading lights and a real granite drop down table.
- Need more seating? The whole family can enjoy when you add the power reclining loveseat (both headrest and footrest) with storage console, storage arms, cooling cup holders and the innovative corner wedge to create a "super sectional"!
- The matching recliner is also outfitted with power headrest and power chaise recline, cooling cup holders, storage arms and a heat and massage option in the lower back -- a great addition as a favorite chair or in your home theater area.
- The Galactica is covered in durable bonded leather with vinyl on the sides and back. All pieces are available in colors dark brown, midnight black and vanilla cream.

**AVAILABLE FABRICS** 5331-13,15, 21

120-70,04,63 Shown in: 5331-13 Group: ML

120-63 Shown in: 5331-13

Group: ML

120-63,04,70 Shown in: 5331-13 Group: ML

Adjustable power headrest

Reading lights with high/low settings