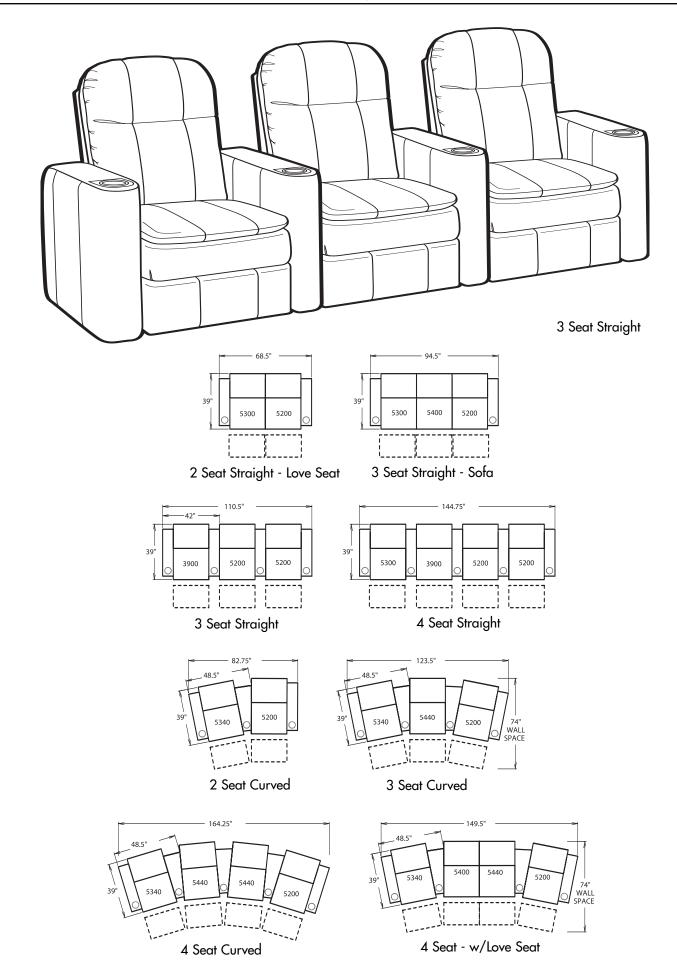

eg support when reclined.
- PowerRecline® Effortlessly recline to your favorite position.
- **TouchMotion**<sup>®</sup> Easily reclines at the touch of a button.
- **Wallaway**<sup>®</sup> Fully reclines inches away from the wall, allowing greater decorating flexibility and more efficient use of space.
- ButtKicker<sup>®</sup> Silent subwoofer in seat that allows viewers to feel powerful bass without excessive volume.
- **Cupholder** Generously sized to hold most cans, bottles and drink cups. Decorative beveled rim for a finished look.
- **Optional Lighted Cupholder** Lighted ring illuminates the cupholder from the inside.



©2008 Berkline, LLC Specifications are accurate at the time of printing. Specifications are subject to change without notice. Revised 4/08.

## 45099 Configurations