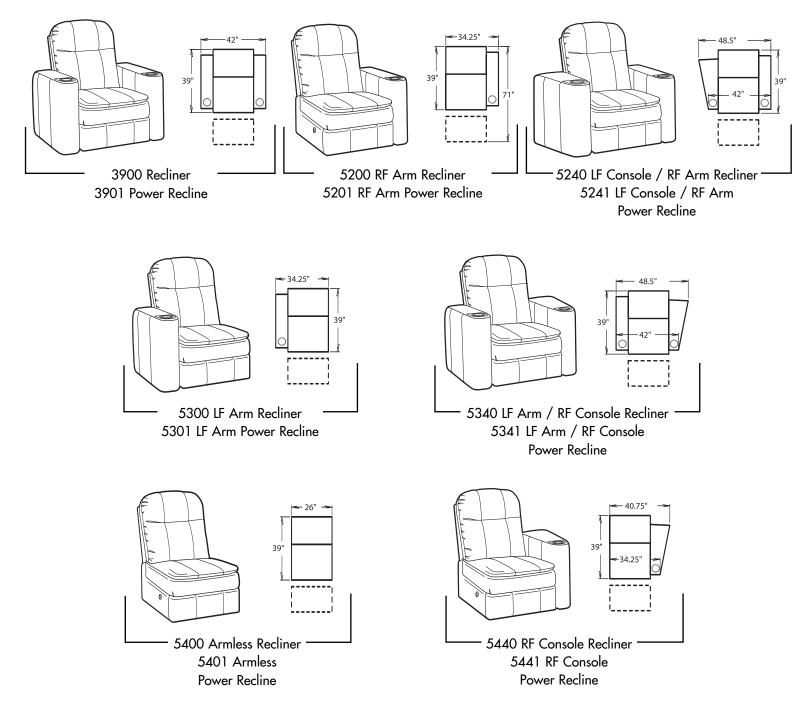

## BERKLINE

- **ComfortRest**<sup>®</sup> Provides continuous leg support when reclined.
- PowerRecline® Effortlessly recline to your favorite position.
- **TouchMotion**<sup>®</sup> Easily reclines at the touch of a button.
- **Wallaway**<sup>®</sup> Fully reclines inches away from the wall, allowing greater decorating flexibility and more efficient use of space.
- ButtKicker<sup>®</sup> Silent subwoofer in seat that allows viewers to feel powerful bass without excessive volume.
- **Cupholder** Generously sized to hold most cans, bottles and drink cups. Decorative beveled rim for a finished look.
- **Optional Lighted Cupholder** Lighted ring illuminates the cupholder from the inside.