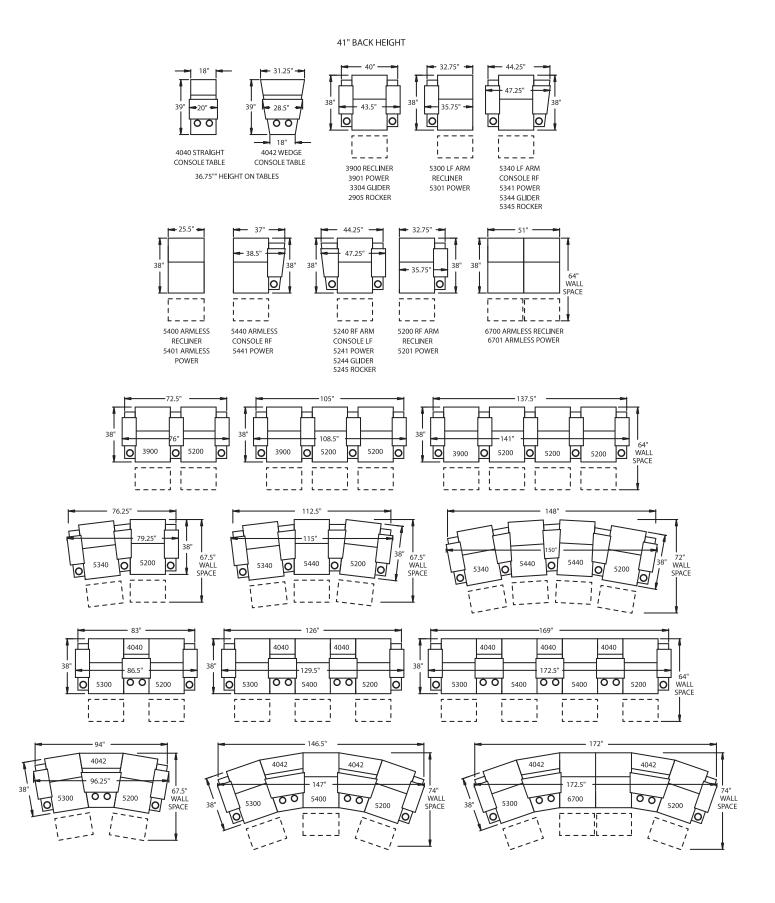

#### **STRAIGHT**

3900 - 3-Way, WAW®, Rec

3901 - 3-Way, WAW®, PR®, Rec

**2905 -** 3-Way, WAW®, Rocker, Rec

**3304 -** 3-Way, WAW®, Glider, Rec

H. 41" W. 43.5" OD. 38"

5200 - Straight Arm RF, WAW®, TM®, Rec

5201 - Straight Arm RF, WAW®, PR®, Rec

H. 41" W. 35.75" OD. 38"

**5300 -** Straight Arm LF, WAW®, TM®, Rec

5301 - Straight Arm LF, WAW®, PR®, Rec

H. 41" W. 35.75" OD. 38"

5400 - Armless, WAW®, TM®, Rec

5401 - Armless, WAW®, PR®, Rec

H. 41" W. 26.5" OD. 38"

6700 - Armless, WAW®, TM®, Loveseat

6701 - Armless, WAW®, PR®, Loveseat

H. 41" W. 53" OD. 38"

4040 - Straight Storage Console

w/Cupholders

H. 36.75" W. 18" OD. 39"

WAW® = Wallaway TM® = Touch Motion PR® = Power Recline Rec = Recliner LF = Left Facing RF = Right Facing

### **CURVED**

5240 - LF Wedge Arm/RF Straight Arm,

WAW®, TM®, Rec

5241 - LF Wedge Arm/RF Straight Arm,

WAW®, PR®, Rec H. 41" W. 47.25" OD. 38"

5340 - RF Wedge Arm/LF Straight Arm,

WAW®, TM®, Rec

5341 - RF Wedge Arm/LF Straight Arm,

WAW®, PR®, Rec

H. 41" W. 47.25" OD. 38"

5440 - RF Wedge Arm, WAW®, TM®, Rec

5441 - RF Wedge Arm, WAW®, PR®, Rec

H. 41" W. 38.5" OD. 38"

**5244** - LF Wedge Arm/RF Straight Arm,

WAW®, Glider, Rec

5245 - LF Wedge Arm/RF Straight Arm,

WAW<sup>®</sup>, Rocker, Rec H. 41" W. 44.25" OD. 38"

5344 - RF Wedge Arm/LF Straight Arm,

WAW®, Glider, Rec

5345 - RF Wedge Arm/LF Straight Arm,

WAW®, Rocker, Rec H. 41" W. 44.25" OD. 38"

4042 - Wedge Storage Console

w/Cupholders

H. 36.75" W. 31.25" OD. 39"

Available in fabric, suede, vinyl, leather and LeatherPlus\*.

\*LeatherPlus combines leather and vinyl for value and comfort.

©2009 Berkline, LLC

Specifications accurate at time of printing. Specifications are subject to change without notification. Revised 7/09.