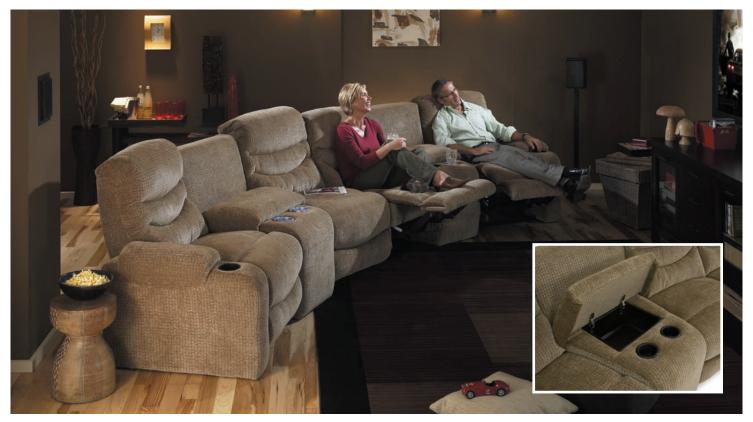

## Standard Features:

- EasyOff Backs Removable back for easier delivery and moving from room
- ChaiseLounger® Provides continuous head-to-toe support when fully reclined.

# **Optional Features:**

- Wallaway® Fully reclines just inches from the wall, allowing greater decorating flexibility and more efficient use of space.
- PowerRecline® Effortlessly recline to your favorite position at the touch of a
- Lighted Cupholder Lighted ring illuminates the cupholder from the inside.
- Ambient Base Lighting Soft glowing light illuminates from the bottom of the chair giving the ambience of an actual movie theater.
- ButtKicker®- Silent subwoofer in seat that allows viewers to feel powerful bass without excessive volume.

6700 - Armless, WAW®, TM®, Loveseat

6701 - Armless, WAW®, PR®, Loveseat

H. 41" W. 53" OD. 38"

4040 - Straight Storage Console

w/Cupholders

H. 36.75" W. 18" OD. 39"

WAW® = Wallaway TM® = Touch Motion PR® = Power Recline Rec = Recliner LF = Left Facing RF = Right Facing