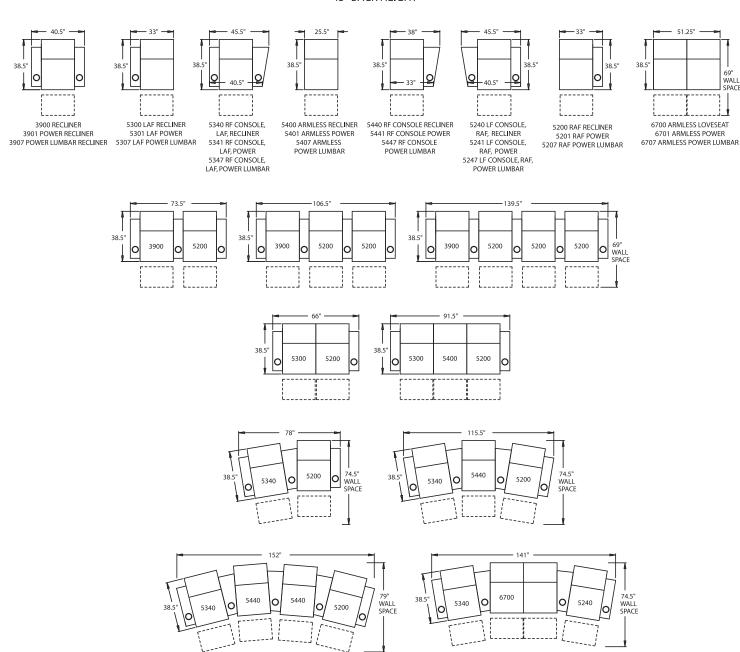

#### STRAIGHT

3900 - WAW®, TM®, Rec

3901 - WAW®, PR®, Rec

**3907 -** 3-Way, WAW<sup>®</sup>, PR<sup>®</sup>, PL, Rec

H. 43" W. 40.5" OD. 38.5"

**5200 -** RF Straight Arm, WAW®, TM®, Rec

**5201 -** RF Straight Arm, WAW®, PR®, Rec

**5207 -** RF, WAW<sup>®</sup>, PR<sup>®</sup>, PL, Rec

H. 43" W. 33.75" OD. 38.5"

**5300 -** LF Straight Arm, WAW®, TM®, Rec

5301 - LF Straight Arm, WAW<sup>®</sup>, PR<sup>®</sup>, Rec

**5307 -** LF, WAW®, PR®, PL, Rec **H. 43" W. 33.75" OD. 38.5"** 

**5400 -** Armless, WAW®, TM®, Rec

5401 - Armless, WAW®, PR®, Rec

**5407 -** Armless, WAW<sup>®</sup>, PR<sup>®</sup>, PL, Rec

H. 43" W. 26.75" OD. 38.5"

6700 - Armless, WAW®, TM®, Love Seat

6701 - Armless, WAW®, PR®, Love Seat 6707 - Armless, 2 Seat, WAW®, PR®, PL, Love

H. 43" W. 52.25" OD. 38.5"

### **CURVED**

5240 - LF Wedge Arm/RF Straight Arm, WAW®, TM®, Rec

5241 - LF Wedge Arm/RF Straight Arm, WAW®, PR®, Rec

**5247 -** LF Wedge Arm/RF Straight Arm, WAW®, PR®, PL, Rec

H. 43" W. 45.5" OD. 38"

5340 - RF Wedge Arm/LF Straight Arm, WAW®, TM®, Rec

5341 - RF Wedge Arm/LF Straight Arm, WAW®, PR®, Rec

5347 - RF Wedge Arm/LF Straight Arm, WAW®, PR®, PL, Rec

H. 43" W. 45.5" OD. 38"

5440 - RF Wedge Arm/Armless, WAW®, TM®, Rec

**5441** - RF Wedge Arm/Armless, WAW<sup>®</sup>, PR®, Rec

**5447** - RF Wedge Arm/Armless, WAW<sup>®</sup>, PR®, PL, Rec

H. 43" W. 45.5" OD. 38"

Available in fabric, suede, vinyl, 100% genuine top grain leather or LeatherPlus.\*

\* LeatherPlus combines leather and vinyl for value and comfort.

#### 43" BACK HEIGHT