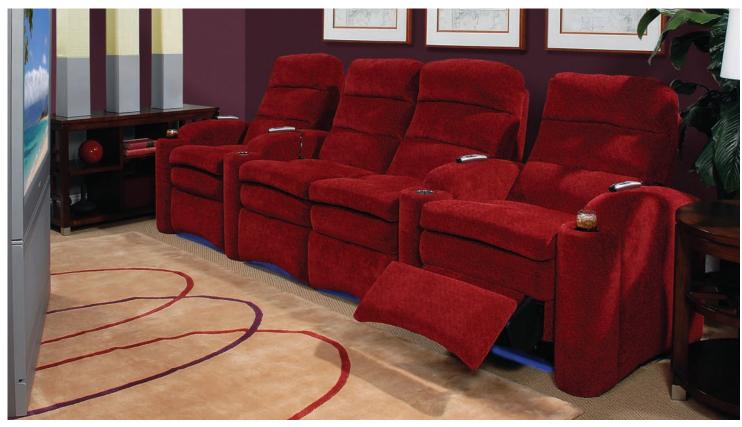

#### Standard Features:

- EasyOff Backs Removable back for easier delivery and moving from room to room.
- Pillow Top Seating A plush pillow of soft padding for "sink in" comfort.
- ComfortRest® Provides continuous, leg support when reclined.

## **Optional Features:**

- PowerRecline® Effortlessly recline to your favorite position.
- Power Lumbar Adjust the lumbar area of the chair with a simple press of a button.
- ButtKicker®- Silent subwoofer in seat that allows viewers to feel powerful bass without excessive volume.
- Lighted Cupholder Generously sized to hold most cans, bottles and drink cups. Lighted ring illuminates the cupholder from the inside.
- Ambient Base Lighting Soft glowing light illuminates from the bottom of the chair giving the ambience of an actual movie theater.
- Wallaway® Fully reclines inches from the wall, allowing greater decorating flexibility and more efficient use of space.