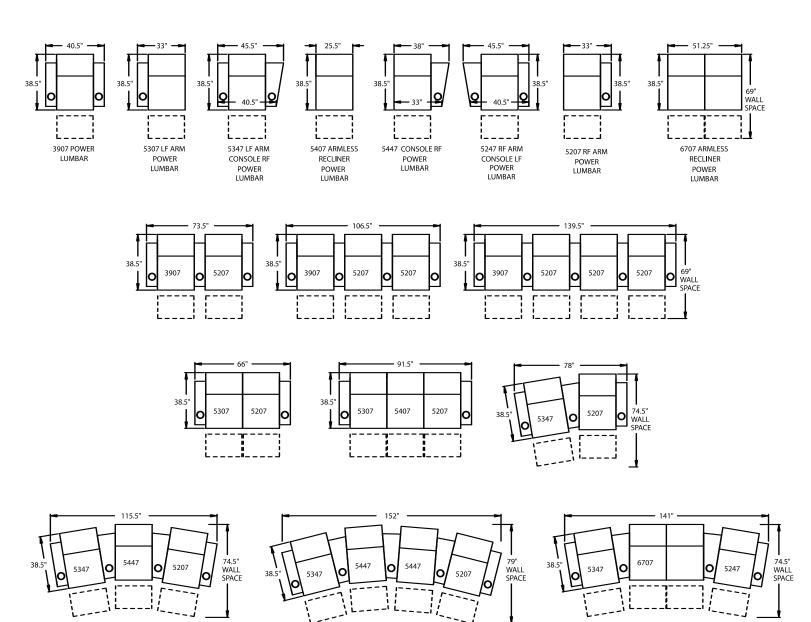

**BERKLINE** 



## • Wallaway®

Fully reclines inches away from the wall, allowing greater decorating flexibility and more efficient use of space.

## Power Lumbar

Adjust the lumbar area of the chair at the touch of a button, giving extra lower back comfort.

#### • ComfortRest®

Provides continuous leg support when reclined.

#### • PowerRecline®

Effortlessly recline to your favorite position.

# • Lighted Cupholder

Generously sized to hold most cans, bottles and drink cups. Lighted ring illuminates the cupholder from the inside.

### • Ambient Base Lighting

Soft glowing light illuminates from the bottom of the chair giving the ambience of an actual movie theater.

43" BACK HEIGHT