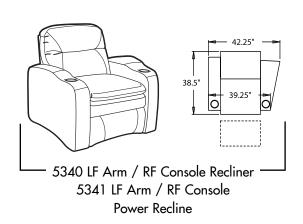

## **BERKLINE**°



- Wallaway® Fully reclines inches away from the wall, allowing greater decorating flexibility and more efficient use of space.
- TouchMotion® Easily reclines at the touch of a button.
- Pillow Top Finished with a plush pillow of soft padding for "sink-in" comfort.
- **ComfortRest**® Provides continuous leg support when reclined.
- PowerRecline® Effortlessly recline to your favorite position.
- ButtKicker® Silent subwoofer in seat that allows viewers to feel powerful bass without excessive volume.
- Lighted Cupholder Generously sized to hold most cans, bottles and drink cups.
  Lighted ring illuminates the cupholder from the inside.
- Ambient Base Lighting Soft glowing light illuminates from the bottom of the chair giving the ambience of an actual movie theater.











5441 RF Console Power Recline

## **45013 Configurations**