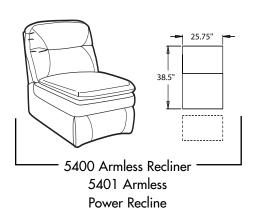

## **BERKLINE**°



- Wallaway® Fully reclines inches away from the wall, allowing greater decorating flexibility and more efficient use of space.
- TouchMotion® Easily reclines at the touch of a button.
- Pillow Top Finished with a plush pillow of soft padding for "sink-in" comfort.
- **ComfortRest**® Provides continuous leg support when reclined.
- PowerRecline® Effortlessly recline to your favorite position.
- ButtKicker® Silent subwoofer in seat that allows viewers to feel powerful bass without excessive volume.
- Lighted Cupholder Generously sized to hold most cans, bottles and drink cups.
  Lighted ring illuminates the cupholder from the inside.
- Ambient Base Lighting Soft glowing light illuminates from the bottom of the chair giving the ambience of an actual movie theater.











5441 RF Console Power Recline

## **45013 Configurations**