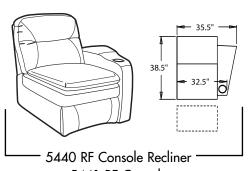

# **BERKLINE**°



- Wallaway® Fully reclines inches away from the wall, allowing greater decorating flexibility and more efficient use of space.
- TouchMotion® Easily reclines at the touch of a button.
- Pillow Top Finished with a plush pillow of soft padding for "sink-in" comfort.
- **ComfortRest**® Provides continuous leg support when reclined.
- PowerRecline® Effortlessly recline to your favorite position.
- ButtKicker® Silent subwoofer in seat that allows viewers to feel powerful bass without excessive volume.
- Lighted Cupholder Generously sized to hold most cans, bottles and drink cups.
  Lighted ring illuminates the cupholder from the inside.
- Ambient Base Lighting Soft glowing light illuminates from the bottom of the chair giving the ambience of an actual movie theater.











5441 RF Console Power Recline

## **45013 Configurations**