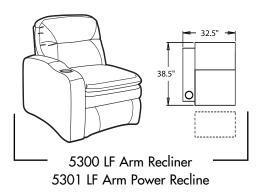

## **BERKLINE**°



- Wallaway® Fully reclines inches away from the wall, allowing greater decorating flexibility and more efficient use of space.
- TouchMotion® Easily reclines at the touch of a button.
- Pillow Top Finished with a plush pillow of soft padding for "sink-in" comfort.
- **ComfortRest**® Provides continuous leg support when reclined.
- PowerRecline® Effortlessly recline to your favorite position.
- ButtKicker® Silent subwoofer in seat that allows viewers to feel powerful bass without excessive volume.
- Lighted Cupholder Generously sized to hold most cans, bottles and drink cups.
  Lighted ring illuminates the cupholder from the inside.
- Ambient Base Lighting Soft glowing light illuminates from the bottom of the chair giving the ambience of an actual movie theater.











5441 RF Console Power Recline

## **45013 Configurations**