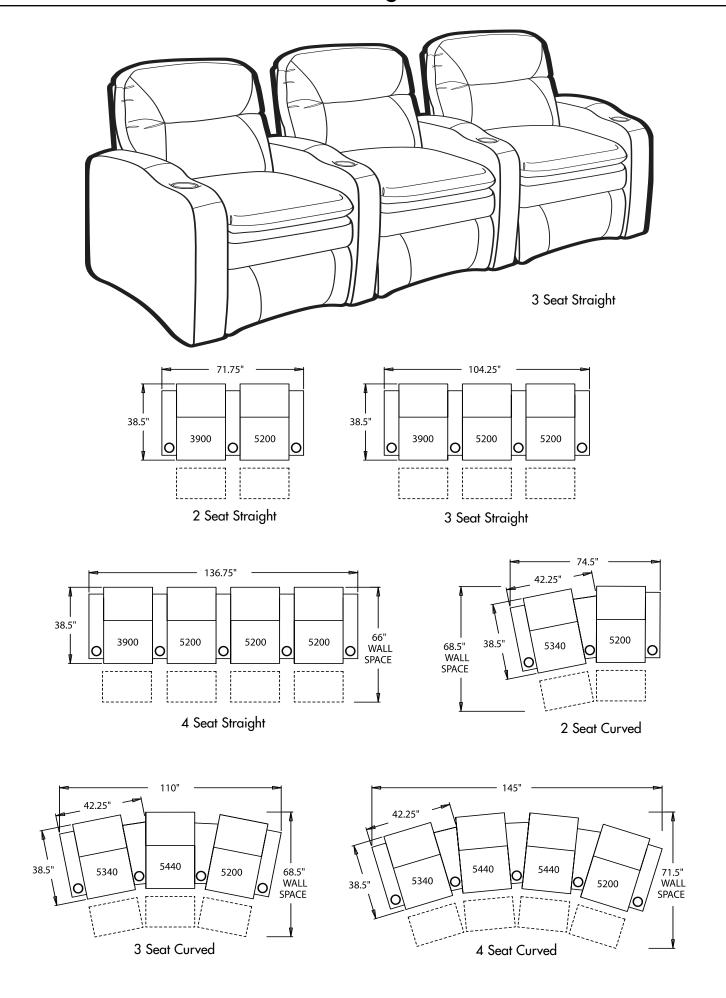

the wall, allowing greater decorating flexibility and more efficient use of space.
- TouchMotion® Easily reclines at the touch of a button.
- Pillow Top Finished with a plush pillow of soft padding for "sink-in" comfort.
- **ComfortRest**® Provides continuous leg support when reclined.
- PowerRecline® Effortlessly recline to your favorite position.
- ButtKicker® Silent subwoofer in seat that allows viewers to feel powerful bass without excessive volume.
- Lighted Cupholder Generously sized to hold most cans, bottles and drink cups.
  Lighted ring illuminates the cupholder from the inside.
- Ambient Base Lighting Soft glowing light illuminates from the bottom of the chair giving the ambience of an actual movie theater.











5441 RF Console Power Recline

## **45013 Configurations**