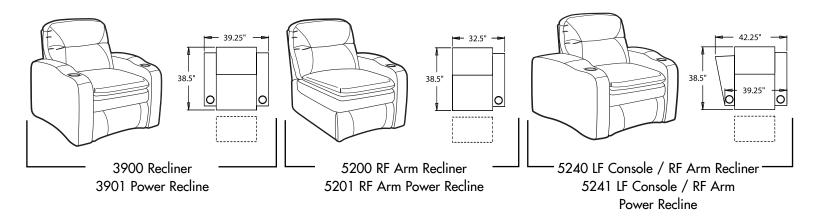

## **BERKLINE**°



- Wallaway® Fully reclines inches away from the wall, allowing greater decorating flexibility and more efficient use of space.
- TouchMotion® Easily reclines at the touch of a button.
- Pillow Top Finished with a plush pillow of soft padding for "sink-in" comfort.
- **ComfortRest**® Provides continuous leg support when reclined.
- PowerRecline® Effortlessly recline to your favorite position.
- ButtKicker® Silent subwoofer in seat that allows viewers to feel powerful bass without excessive volume.
- Lighted Cupholder Generously sized to hold most cans, bottles and drink cups.
  Lighted ring illuminates the cupholder from the inside.
- Ambient Base Lighting Soft glowing light illuminates from the bottom of the chair giving the ambience of an actual movie theater.











5441 RF Console Power Recline

## **45013 Configurations**