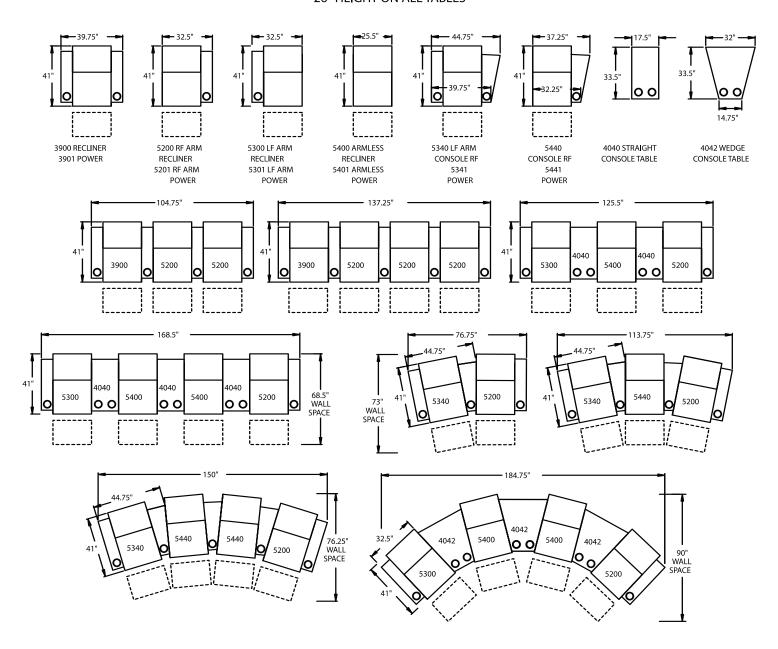

#### **STRAIGHT**

**3900 -** 3-Way, WAW®, TM®, Rec **3901 -** 3-Way, WAW®, PR®, Rec

H. 42" W. 40.5" SD. 23.5" OD. 41"

**5200** - Straight Arm RF, WAW®, TM®, Rec **5201** - Straight Arm RF, WAW®, PR®, Rec **H. 42" W. 32.5" SD. 23.5" OD. 41"** 

**5300** - Straight Arm LF, WAW®, TM®, Rec **5301** - Straight Arm LF, WAW®, PR®, Rec **H. 42" W. 32.5" SD. 23.5" OD. 41"** 

**5400 -** Armless, WAW®, TM®, Rec **5401 -** Armless, WAW®, PR®, Rec

H. 42" W. 25.5" SD. 23.5" OD. 41"

**4040 -** Straight Console Table, Hideaway Cupholders and DVD Storage

H. 26" W. 17.5" OD. 33.5"

Available in fabric, suede, vinyl, leather or LeatherPlus.\*

\* LeatherPlus combines leather and vinyl for value and comfort.

#### **CURVED**

**5340 -** Straight Arm LF/Console Arm RF, WAW®, TM®, Rec

**5341 -** Straight Arm LF/Console Arm RF, WAW®, PR®, Rec

H. 42" W. 45.5" SD. 23.5" OD. 41"

**5440 -** Armless LF/Console Arm RF, WAW® TM®, Rec

**5441 -** Armless LF/Console Arm RF, WAW®, PR®, Rec

H. 42" W. 37.75" SD. 23.5" OD. 41"

**4042 -** Wedge Console Table, Hideaway Cupholders

H. 26" W. 32" OD. 33.5"

WAW<sup>®</sup> = Wallaway<sup>®</sup>
TM<sup>®</sup> = TouchMotion<sup>®</sup>
PR<sup>®</sup> = PowerRecline<sup>®</sup>
REC = Recliner

## 42" BACK HEIGHT ON ALL RECLINERS 26" HEIGHT ON ALL TABLES