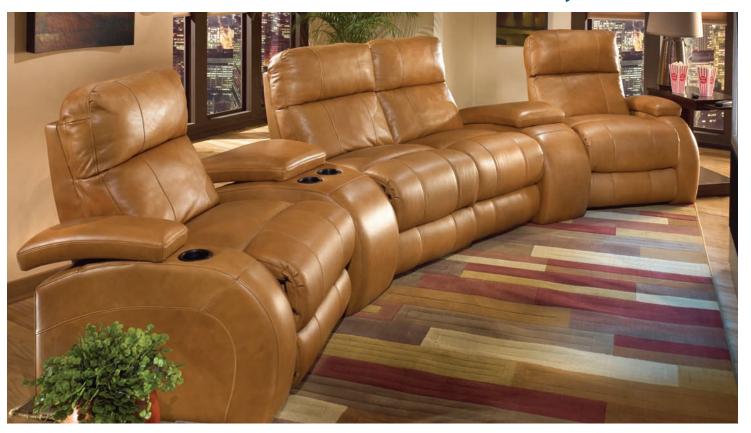

# *Style* **45008**

#### Standard Features:

- EasyOff Backs Removable back for easier delivery and moving from room to room.
- ChaiseLounger® Provides continuous, head-to-toe support when reclined.

### **Optional Features:**

- ButtKicker® Mini Silent subwoofer in seat that allows viewers to feel powerful bass without excessive volume.
- Hidden Cupholders Arm and console pads pull back to reveal cupholders.
   Generously sized to hold most cans, bottles and drink cups.
- PowerRecline® Effortlessly recline to your favorite position with the touch of a button.
- TouchMotion® Easily reclines at the touch of a button.
- Wallaway® Fully reclines just inches away from the wall, allowing greater decorating flexibility and more efficient use of space.