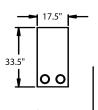

## **BERKLINE**



• Wallaway®

Fully reclines inches away from the wall, allowing greater decorating flexibility and more efficient use of space.

• TouchMotion®

Easily reclines at the touch of a button.

• PowerRecline®

Effortlessly recline to your favorite position.

- Hideaway® Cupholders Moveable arm rests reveals generously sized cupholders that hold most cans, bottles and drink cups. Black aluminum inserts are removeable and dishwasher safe.
- ChaiseLounger®

Provides continuous, head-to-toe support when reclined.

• ButtKicker®- Silent subwoofer in seat that allows viewers to feel powerful bass without excessive volume.







5301 LF Arm Power Recline



5341 LF Arm / RF Console Power Recline







4040 Straight Console





## **45008 Configurations**