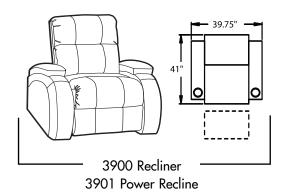

Provides continuous, head-to-toe support when reclined.

• ButtKicker®- Silent subwoofer in seat that allows viewers to feel powerful bass without excessive volume.

5301 LF Arm Power Recline

5341 LF Arm / RF Console Power Recline