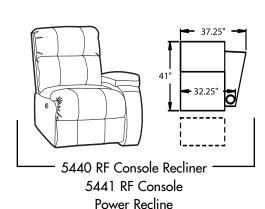

Provides continuous, head-to-toe support when reclined.

• ButtKicker®- Silent subwoofer in seat that allows viewers to feel powerful bass without excessive volume.

5301 LF Arm Power Recline

5341 LF Arm / RF Console Power Recline