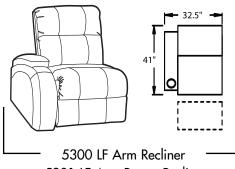

Provides continuous, head-to-toe support when reclined.

• ButtKicker®- Silent subwoofer in seat that allows viewers to feel powerful bass without excessive volume.

5301 LF Arm Power Recline

5341 LF Arm / RF Console Power Recline