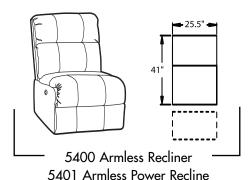

## **BERKLINE**



• Wallaway®

Fully reclines inches away from the wall, allowing greater decorating flexibility and more efficient use of space.

• TouchMotion®

Easily reclines at the touch of a button.

• PowerRecline®

Effortlessly recline to your favorite position.

- Hideaway® Cupholders Moveable arm rests reveals generously sized cupholders that hold most cans, bottles and drink cups. Black aluminum inserts are removeable and dishwasher safe.
- ChaiseLounger®

Provides continuous, head-to-toe support when reclined.

• ButtKicker®- Silent subwoofer in seat that allows viewers to feel powerful bass without excessive volume.







5301 LF Arm Power Recline



5341 LF Arm / RF Console Power Recline







4040 Straight Console





## **45008 Configurations**