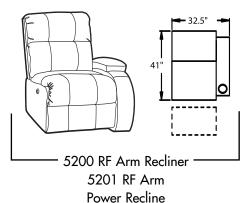

Provides continuous, head-to-toe support when reclined.

• ButtKicker®- Silent subwoofer in seat that allows viewers to feel powerful bass without excessive volume.

5301 LF Arm Power Recline

5341 LF Arm / RF Console Power Recline