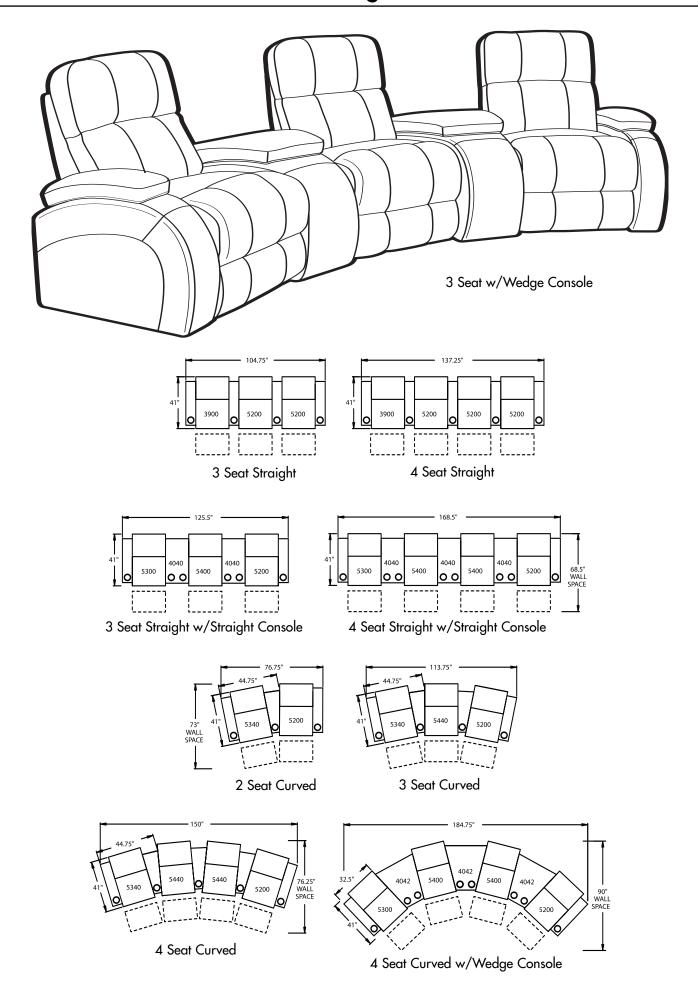

## **BERKLINE**



• Wallaway®

Fully reclines inches away from the wall, allowing greater decorating flexibility and more efficient use of space.

• TouchMotion®

Easily reclines at the touch of a button.

• PowerRecline®

Effortlessly recline to your favorite position.

- Hideaway® Cupholders Moveable arm rests reveals generously sized cupholders that hold most cans, bottles and drink cups. Black aluminum inserts are removeable and dishwasher safe.
- ChaiseLounger®

Provides continuous, head-to-toe support when reclined.

• ButtKicker®- Silent subwoofer in seat that allows viewers to feel powerful bass without excessive volume.







5301 LF Arm Power Recline



5341 LF Arm / RF Console Power Recline







4040 Straight Console





## **45008 Configurations**