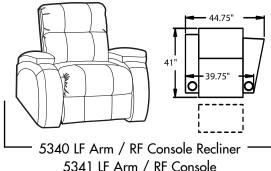

Provides continuous, head-to-toe support when reclined.

• ButtKicker®- Silent subwoofer in seat that allows viewers to feel powerful bass without excessive volume.

5301 LF Arm Power Recline

5341 LF Arm / RF Console Power Recline