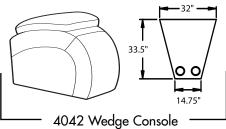

## **BERKLINE**



• Wallaway®

Fully reclines inches away from the wall, allowing greater decorating flexibility and more efficient use of space.

• TouchMotion®

Easily reclines at the touch of a button.

• PowerRecline®

Effortlessly recline to your favorite position.

- Hideaway® Cupholders Moveable arm rests reveals generously sized cupholders that hold most cans, bottles and drink cups. Black aluminum inserts are removeable and dishwasher safe.
- ChaiseLounger®

Provides continuous, head-to-toe support when reclined.

• ButtKicker®- Silent subwoofer in seat that allows viewers to feel powerful bass without excessive volume.







5301 LF Arm Power Recline



5341 LF Arm / RF Console Power Recline







4040 Straight Console





## **45008 Configurations**