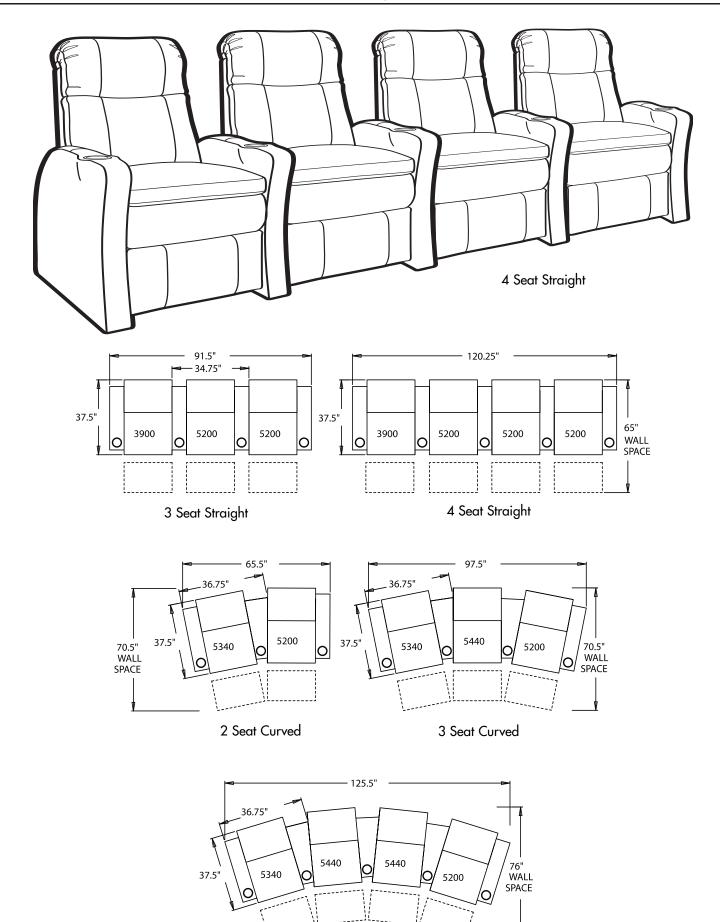

, allowing greater decorating flexibility and more efficient use of space.
- **TouchMotion®** Easily reclines at the touch of a button.
- **PowerRecline**<sup>®</sup> Effortlessly recline to your favorite position.
- **Pillow Top** Finished with a plush pillow of soft padding for "sink-in" comfort.
- Optional Mini ButtKicker® Silent subwoofer in seat that allows viewers to feel powerful bass without excessive volume.
- **Cupholder** Generously sized to hold most cans, bottles and drink cups. Decorative beveled rim for a finished look.
- Optional Lighted Cupholder -Lighted ring illuminates the cupholder from the inside.



©2008 Berkline, LLC Specifications are accurate at the time of printing. Specifications are subject to change without notice. Revised 4/08.

## **45004** Configurations



4 Seat Curved