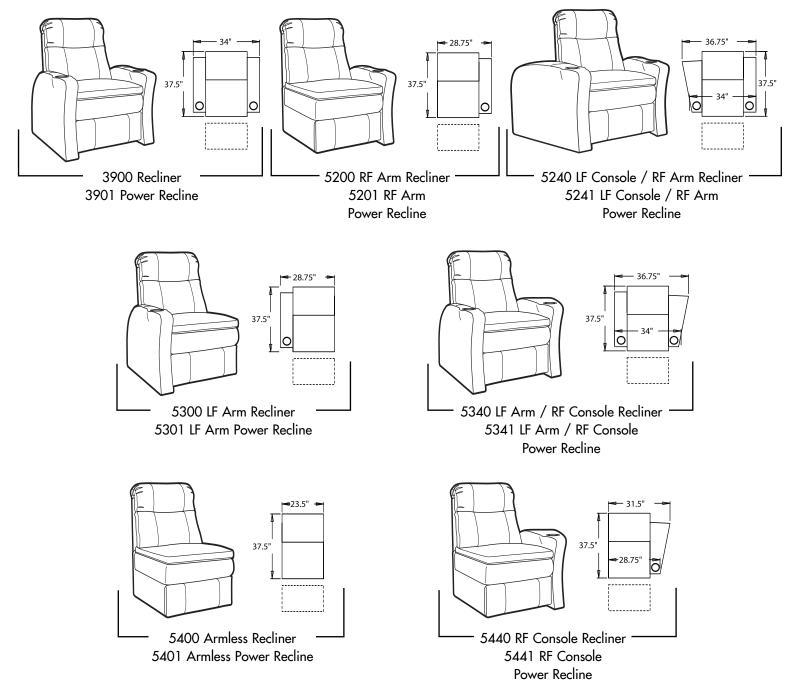

## BERKLINE



- Wallaway<sup>®</sup> Fully reclines only inches away from the wall, allowing greater decorating flexibility and more efficient use of space.
- **TouchMotion®** Easily reclines at the touch of a button.
- **PowerRecline**<sup>®</sup> Effortlessly recline to your favorite position.
- **Pillow Top** Finished with a plush pillow of soft padding for "sink-in" comfort.
- Optional Mini ButtKicker® Silent subwoofer in seat that allows viewers to feel powerful bass without excessive volume.
- **Cupholder** Generously sized to hold most cans, bottles and drink cups. Decorative beveled rim for a finished look.
- Optional Lighted Cupholder -Lighted ring illuminates the cupholder from the inside.



©2008 Berkline, LLC Specifications are accurate at the time of printing. Specifications are subject to change without notice. Revised 4/08.

## **45004** Configurations



4 Seat Curved