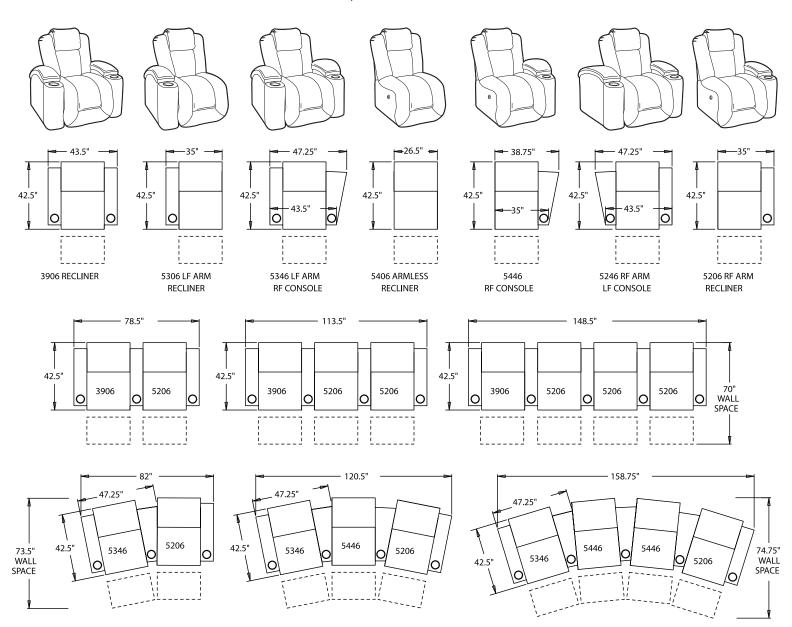

## **BERKLINE**



- Wallaway® Fully reclines inches away from the wall, allowing greater decorating flexibility and more efficient use of space.
- ChaiseLounger® Seat design provides continuous, head-to-toe support when reclined.
- **PowerRecline®** Effortlessly recline to your favorite position.
- ButtKicker® Silent subwoofer in seat that allows viewers to feel powerful bass without excessive volume.
- Lighted Cupholder Generously sized to hold most cans, bottles and drink cups.
   Lighted ring illuminates the cupholder from the inside.
- Power Head Rest Head rest can be adjusted for ultimate head comfort. Benefits the user when fully reclined and watching TV.

45" BACK HEIGHT ON ALL PIECES
POWER RECLINE, POWER HEADREST ON ALL PIECES