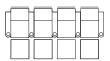

127" x 66" 323cm x 168cm 1R/3R/3R/3R

67" x 66" 170cm x 168cm 1R/3R

145" x 75" 368cm x 191cm 5R/7R/7R/3R

# Design • It • Yourself

37" x 66"

94cm x 168cm 1R – manual recliner

44" x 66" 112cm x 168cm

5R – manual LHF recliner with RHF wedge arm

74" x 68" 188cm x 173cm 5R/3R

120" x 66" 305cm x 168cm 1R/8R/8R/1R

30" x 66" 76cm x 168cm 2R – manual LHF recliner

44" x 66" 112cm x 168cm

6R – manual RHF recliner with LHF wedge arm

97" x 66" 246cm x 168cm 1R/3R/3R

133" x 71" 338cm x 180cm 5R/8R/8R/6R

30" x 66" 76cm x 168cm 3R – manual RHF recliner

37" x 66" 94cm x 168cm 7R – manual RHF wedge arm recliner

110" x 71" 279cm x 180cm 5R/7R/3R

Imagine the impact of a full cinematic experience right in your own home!

Palliser® Home Theater Seating combines unparalleled comfort, sophisticated design and all the features you need to help create the ultimate home theater.