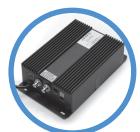

## Also available...

Wireless Bass Shaker System that creates the sensation of being part of the movie, providing the ultimate in Home Theater experience.

RF (radio frequency 2.4 GHZ) transmitter plugs into home theater amplifier that will supply signal to all bass shaker units within 200 ft radius

50 watt (4 ohms) amplifier built into seat of chair

RF receiver built into seat of chair

Bass shaker mounted within the seat back has a nominal impedance of 4 ohms