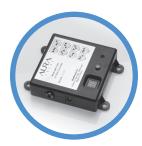

## Also available...

Wireless Bass Shaker System that creates the sensation of being part of the movie, providing the ultimate in Home Theater experience.

RF (radio frequency 2.4 GHZ) transmitter plugs into home theater amplifier that will supply signal to all bass shaker units within 200 ft radius

50 watt (4 ohms) amplifier built into seat of chair

RF receiver built into seat of chair

Bass shaker mounted within the seat back has a nominal impedance of 4 ohms

#### All you need to get started...

- Plug transmitter into home theater amplifier Plug amplifier into the power source of your seating unit
- Adjust individual intensity to your comfort level No wires to connect between seats and home theater system
- Wired bass shaker available upon request