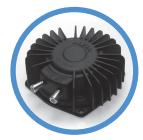

## Also available...

Wireless Bass Shaker System that creates the sensation of being part of the movie, providing the ultimate in Home Theater experience.

RF (radio frequency 2.4 GHZ) transmitter plugs into home theater amplifier that will supply signal to all bass shaker units within 200 ft radius

50 watt (4 ohms) amplifier built into seat of chair

RF receiver built into seat of chair

Bass shaker mounted within the seat back has a nominal impedance of 4 ohms