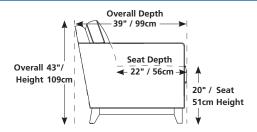

### 41916 / 46916 HILAND

Over 300 leathers and fabrics to choose from. Your choice...

**Wallhugger** – fully reclines with only 6" / 15cm wall clearance, allowing greater decorating flexibility and more efficient use of space.

Single SKU overall depth in full recline = 66" / 168cm Configuration depths will vary