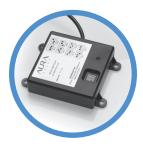

## Also available...

Wireless Bass Shaker System that creates the sensation of being part of the movie, providing the ultimate in Home Theater experience.

RF (radio frequency 2.4 GHZ) transmitter plugs into home theater amplifier that will supply signal to all bass shaker units within 200 ft radius

50 watt (4 ohms) amplifier built into seat of chair

RF receiver built into seat of chair

Bass shaker mounted within the seat back has a nominal impedance of 4 ohms

#### All you need to get started...

- Plug transmitter into home theater amplifier Plug amplifier into the power source of your seating unit
- Adjust individual intensity to your comfort level No wires to connect between seats and home theater system
- Wired bass shaker available upon request