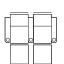

# Design • It • Yourself

37" x 66"

94cm x 168cm 1R – manual recliner

44" x 66" 112cm x 168cm

5R – manual LHF recliner with RHF wedge arm

74" x 68" 188cm x 173cm 5R/3R

120" x 66" 305cm x 168cm 1R/8R/8R/1R

30" x 66" 76cm x 168cm 2R – manual LHF recliner

44" x 66" 112cm x 168cm

6R – manual RHF recliner with LHF wedge arm

97" x 66" 246cm x 168cm 1R/3R/3R

133" x 71" 338cm x 180cm 5R/8R/8R/6R

30" x 66" 76cm x 168cm 3R – manual RHF recliner

37" x 66" 94cm x 168cm 7R – manual RHF wedge arm recliner