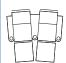

127" x 66" 323cm x 168cm 1R/3R/3R/3R

67" x 66" 170cm x 168cm 1R/3R

145" x 75" 368cm x 191cm 5R/7R/7R/3R

# Design • It • Yourself

37" x 66"

94cm x 168cm 1R – manual recliner

44" x 66" 112cm x 168cm

5R – manual LHF recliner with RHF wedge arm

74" x 68" 188cm x 173cm 5R/3R

120" x 66" 305cm x 168cm 1R/8R/8R/1R

30" x 66" 76cm x 168cm 2R – manual LHF recliner

44" x 66" 112cm x 168cm

6R – manual RHF recliner with LHF wedge arm

97" x 66" 246cm x 168cm 1R/3R/3R

133" x 71" 338cm x 180cm 5R/8R/8R/6R

30" x 66" 76cm x 168cm 3R – manual RHF recliner

37" x 66" 94cm x 168cm 7R – manual RHF wedge arm recliner

110" x 71" 279cm x 180cm 5R/7R/3R

Imagine the impact of a full cinematic experience right in your own home!

Palliser® Home Theater Seating combines unparalleled comfort, sophisticated design and all the features you need to help create the ultimate home theater.