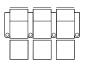

127" x 66" 323cm x 168cm 1R/3R/3R/3R

67" x 66" 170cm x 168cm 1R/3R

145" x 75" 368cm x 191cm 5R/7R/7R/3R

# Design • It • Yourself

37" x 66"

94cm x 168cm 1R – manual recliner

44" x 66" 112cm x 168cm

5R – manual LHF recliner with RHF wedge arm

74" x 68" 188cm x 173cm 5R/3R

120" x 66" 305cm x 168cm 1R/8R/8R/1R

30" x 66" 76cm x 168cm 2R – manual LHF recliner

44" x 66" 112cm x 168cm

6R – manual RHF recliner with LHF wedge arm

97" x 66" 246cm x 168cm 1R/3R/3R

133" x 71" 338cm x 180cm 5R/8R/8R/6R

30" x 66" 76cm x 168cm 3R – manual RHF recliner

37" x 66" 94cm x 168cm 7R – manual RHF wedge arm recliner

110" x 71" 279cm x 180cm 5R/7R/3R

Imagine the impact of a full cinematic experience right in your own home!

Palliser® Home Theater Seating combines unparalleled comfort, sophisticated design and all the features you need to help create the ultimate home theater.