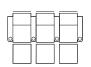

135" x 66" 343cm x 168cm 1R/3R/3R/3R

71" x 66" 180cm x 168cm 1R/3R

153" x 76" 389cm x 193cm 5R/7R/7R/3R

# Design • It • Yourself

39" x 66" 99cm x 168

99cm x 168cm 1R – manual recliner

46" x 66" 117cm x 168cm

5R – manual LHF recliner with RHF wedge arm

78" x 68" 198cm x 173cm 5R/3R

128" x 66" 325cm x 168cm 1R/8R/8R/1R

81cm x 168cm 2R – manual LHF recliner

46" x 66" 117cm x 168cm 6R – manual RHF recliner with LHF wedge arm

103" x 66" 262cm x 168cm 1R/3R/3R

141" x 71" 358cm x 180cm 5R/8R/8R/6R

32" x 66" 81cm x 168cm 3R – manual RHF recliner

39" x 66" 99cm x 168cm 7R – manual RHF wedge arm recliner

116" x 71" 295cm x 180cm 5R/7R/3R

Imagine the impact of a full cinematic experience right in your own home!

Palliser® Home Theater Seating combines unparalleled comfort, sophisticated design and all the features you need to help create the ultimate home theater.