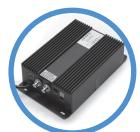

### Also available...

Wireless Bass Shaker System that creates the sensation of being part of the movie, providing the ultimate in Home Theater experience.

RF (radio frequency 2.4 GHZ) transmitter plugs into home theater amplifier that will supply signal to all bass shaker units within 200 ft radius

50 watt (4 ohms) amplifier built into seat of chair

RF receiver built into seat of chair

Bass shaker mounted within the seat back has a nominal impedance of 4 ohms