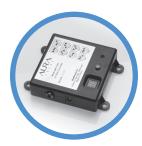

### Also available...

Wireless Bass Shaker System that creates the sensation of being part of the movie, providing the ultimate in Home Theater experience.

RF (radio frequency 2.4 GHZ) transmitter plugs into home theater amplifier that will supply signal to all bass shaker units within 200 ft radius

50 watt (4 ohms) amplifier built into seat of chair

RF receiver built into seat of chair

Bass shaker mounted within the seat back has a nominal impedance of 4 ohms