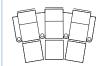

39" x 66" 99cm x 168cm 7R – manual RHF wedge arm recliner

116" x 71" 295cm x 180cm 5R/7R/3R

Imagine the impact of a full cinematic experience right in your own home!

Palliser® Home Theater Seating combines unparalleled comfort, sophisticated design and all the features you need to help create the ultimate home theater.

This modular system is available in straight or curved configurations. You can customize the configuration to fit your family size and living space with as many seats across as you need. This product ships with fully attached arms and wedges.