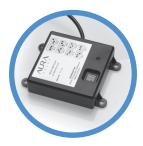

### Also available...

Wireless Bass Shaker System that creates the sensation of being part of the movie, providing the ultimate in Home Theater experience.

RF (radio frequency 2.4 GHZ) transmitter plugs into home theater amplifier that will supply signal to all bass shaker units within 200 ft radius

50 watt (4 ohms) amplifier built into seat of chair

RF receiver built into seat of chair

Bass shaker mounted within the seat back has a nominal impedance of 4 ohms

#### All you need to get started...

- Plug transmitter into home theater amplifier Plug amplifier into the power source of your seating unit
- Adjust individual intensity to your comfort level No wires to connect between seats and home theater system
- Wired bass shaker available upon request