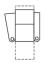

## 41917 / 46917 CODA

Over 300 leathers and fabrics to choose from. Your choice...

**Wallhugger** – fully reclines with only 6" / 15cm wall clearance, allowing greater decorating flexibility and more efficient use of space.

#### Features...

Easy to clean removable cup holder on every arm (color options available)

Wall hugger design that needs only 6 inches of wall clearance