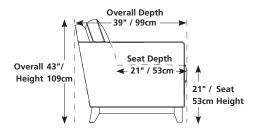

Single SKU overall depth in full recline = 66" / 168cm Configuration depths will vary

# Design • It • Yourself

39" x 66" 99cm x 168

99cm x 168cm 1R – manual recliner

46" x 66" 117cm x 168cm

5R – manual LHF recliner with RHF wedge arm

78" x 68" 198cm x 173cm 5R/3R

128" x 66" 325cm x 168cm 1R/8R/8R/1R