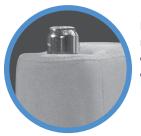

#### Features...

Easy to clean removable cup holder on every arm (color options available)

Wall hugger design that needs only 6 inches of wall clearance