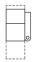

Single SKU overall depth in full recline = 66" / 168cm Configuration depths will vary