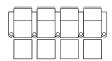

This modular system is available in straight or curved configurations. You can customize the configuration to fit your family size and living space with as many seats across as you need. This product ships with fully attached arms and wedges.