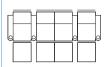

135" x 66" 343cm x 168cm 1R/3R/3R/3R

71" x 66" 180cm x 168cm 1R/3R

153" x 76" 389cm x 193cm 5R/7R/7R/3R

# Design • It • Yourself

39" x 66" 99cm x 168

99cm x 168cm 1R – manual recliner

46" x 66" 117cm x 168cm

5R – manual LHF recliner with RHF wedge arm

78" x 68" 198cm x 173cm 5R/3R

128" x 66" 325cm x 168cm 1R/8R/8R/1R

81cm x 168cm 2R – manual LHF recliner

46" x 66" 117cm x 168cm 6R – manual RHF recliner with LHF wedge arm

103" x 66" 262cm x 168cm 1R/3R/3R

141" x 71" 358cm x 180cm 5R/8R/8R/6R

32" x 66" 81cm x 168cm 3R – manual RHF recliner

39" x 66" 99cm x 168cm 7R – manual RHF wedge arm recliner

116" x 71" 295cm x 180cm 5R/7R/3R

Imagine the impact of a full cinematic experience right in your own home!

Palliser® Home Theater Seating combines unparalleled comfort, sophisticated design and all the features you need to help create the ultimate home theater.