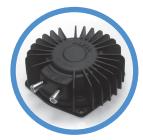

50 watt (4 ohms) amplifier built into seat of chair

RF receiver built into seat of chair

Bass shaker mounted within the seat back has a nominal impedance of 4 ohms