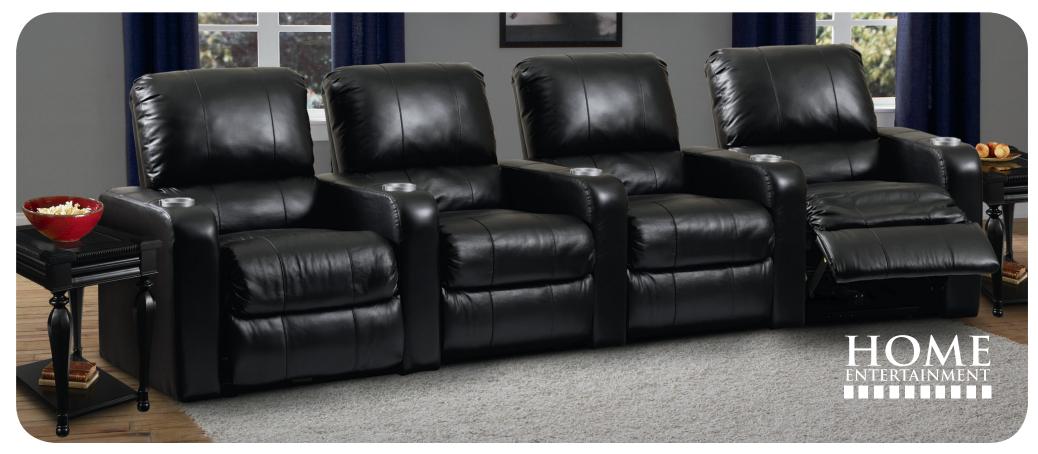

## PALISADES 221 COLLECTION

- Contemporary design combines handsome styling with multiple configuration possibilities allowing you to create the ultimate home theater experience right in the comfort of your own home.
- Each deeply padded armrest has a drink holder that's generously sized to hold most cans, bottles and cups.
- True wallsaver reclining fully reclines inches away from the wall, allowing greater decorating flexibility and more efficient use of space.
- Power recline option lets you recline automatically and can be stopped at any position.