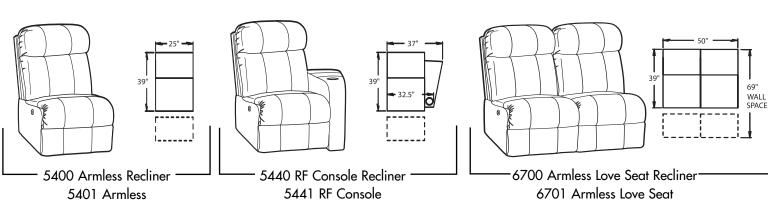

## **BERKLINE**



- ChaiseLounger® Provides continuous, head-to-toe support when reclined.
- **PowerRecline**® Effortlessly recline to your favorite position.
- TouchMotion® Easily reclines at the touch of a button.
- Wallaway® Fully reclines inches away from the wall, allowing greater decorating flexibility and more efficient use of space.
- ButtKicker® Silent subwoofer in seat that allows viewers to feel powerful bass without excessive volume.
- Cupholder Generously sized to hold most cans, bottles and drink cups. Decorative beveled rim for a finished look.
- Optional Lighted Cupholder Lighted ring illuminates the cupholder from the inside.







Power Recline

Power Recline

Power Recline

## **45187 Configurations**