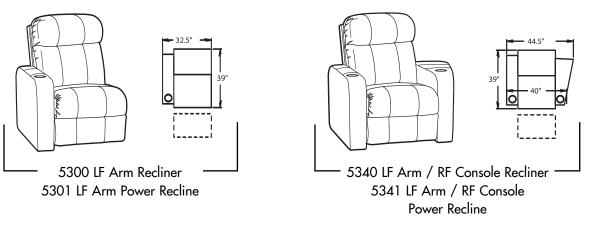

## **BERKLINE**



- ChaiseLounger® Provides continuous, head-to-toe support when reclined.
- **PowerRecline**® Effortlessly recline to your favorite position.
- TouchMotion® Easily reclines at the touch of a button.
- Wallaway® Fully reclines inches away from the wall, allowing greater decorating flexibility and more efficient use of space.
- ButtKicker® Silent subwoofer in seat that allows viewers to feel powerful bass without excessive volume.
- Cupholder Generously sized to hold most cans, bottles and drink cups. Decorative beveled rim for a finished look.
- Optional Lighted Cupholder Lighted ring illuminates the cupholder from the inside.







Power Recline

Power Recline

Power Recline

## **45187 Configurations**