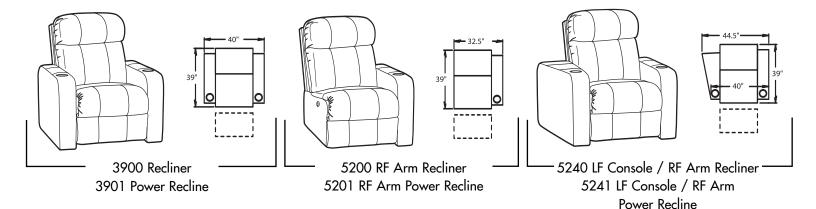

## **BERKLINE**



- ChaiseLounger® Provides continuous, head-to-toe support when reclined.
- **PowerRecline**® Effortlessly recline to your favorite position.
- TouchMotion® Easily reclines at the touch of a button.
- Wallaway® Fully reclines inches away from the wall, allowing greater decorating flexibility and more efficient use of space.
- ButtKicker® Silent subwoofer in seat that allows viewers to feel powerful bass without excessive volume.
- Cupholder Generously sized to hold most cans, bottles and drink cups. Decorative beveled rim for a finished look.
- Optional Lighted Cupholder Lighted ring illuminates the cupholder from the inside.







Power Recline

Power Recline

Power Recline

## **45187 Configurations**