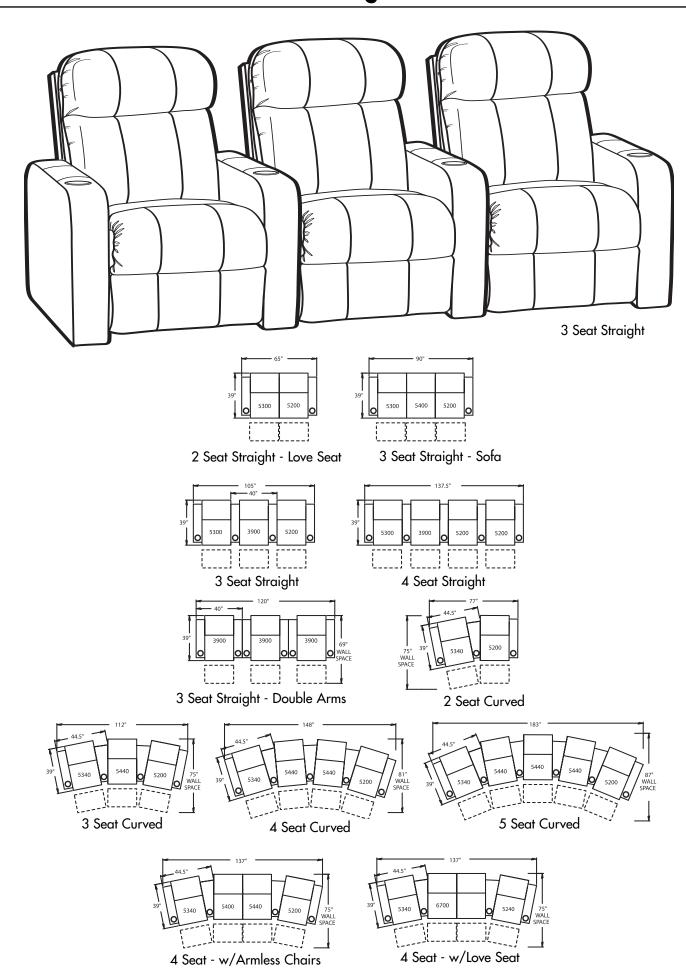

## **BERKLINE**



- ChaiseLounger® Provides continuous, head-to-toe support when reclined.
- **PowerRecline**® Effortlessly recline to your favorite position.
- TouchMotion® Easily reclines at the touch of a button.
- Wallaway® Fully reclines inches away from the wall, allowing greater decorating flexibility and more efficient use of space.
- ButtKicker® Silent subwoofer in seat that allows viewers to feel powerful bass without excessive volume.
- Cupholder Generously sized to hold most cans, bottles and drink cups. Decorative beveled rim for a finished look.
- Optional Lighted Cupholder Lighted ring illuminates the cupholder from the inside.







Power Recline

Power Recline

Power Recline

## **45187 Configurations**