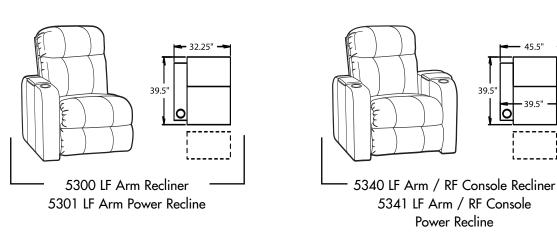

## **BERKLINE**°



- ChaiseLounger® Provides continuous, head-to-toe support when reclined.
- **PowerRecline®** Effortlessly recline to your favorite position.
- TouchMotion® Easily reclines at the touch of a button.
- Wallaway® Fully reclines inches away from the wall, allowing greater decorating flexibility and more efficient use of space.
- ButtKicker® Silent subwoofer in seat that allows viewers to feel powerful bass without excessive volume.
- Cupholder Generously sized to hold most cans, bottles and drink cups. Decorative beveled rim for a finished look.
- Optional Lighted Cupholder Lighted ring illuminates the cupholder from the inside.







Power Recline

Power Recline

Power Recline

## **45094 Configurations**