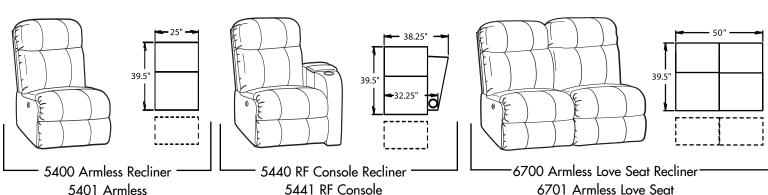

## **BERKLINE**°



- ChaiseLounger® Provides continuous, head-to-toe support when reclined.
- **PowerRecline®** Effortlessly recline to your favorite position.
- TouchMotion® Easily reclines at the touch of a button.
- Wallaway® Fully reclines inches away from the wall, allowing greater decorating flexibility and more efficient use of space.
- ButtKicker® Silent subwoofer in seat that allows viewers to feel powerful bass without excessive volume.
- Cupholder Generously sized to hold most cans, bottles and drink cups. Decorative beveled rim for a finished look.
- Optional Lighted Cupholder Lighted ring illuminates the cupholder from the inside.







Power Recline

Power Recline

Power Recline

## **45094 Configurations**