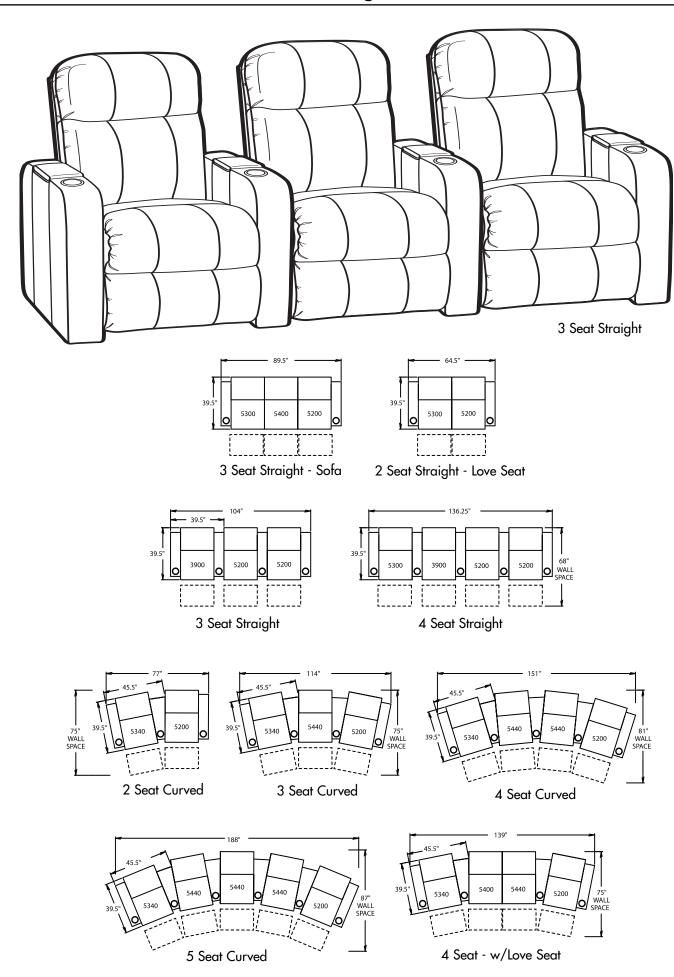

## **BERKLINE**°



- ChaiseLounger® Provides continuous, head-to-toe support when reclined.
- **PowerRecline®** Effortlessly recline to your favorite position.
- TouchMotion® Easily reclines at the touch of a button.
- Wallaway® Fully reclines inches away from the wall, allowing greater decorating flexibility and more efficient use of space.
- ButtKicker® Silent subwoofer in seat that allows viewers to feel powerful bass without excessive volume.
- Cupholder Generously sized to hold most cans, bottles and drink cups. Decorative beveled rim for a finished look.
- Optional Lighted Cupholder Lighted ring illuminates the cupholder from the inside.







Power Recline

Power Recline

Power Recline

## **45094 Configurations**