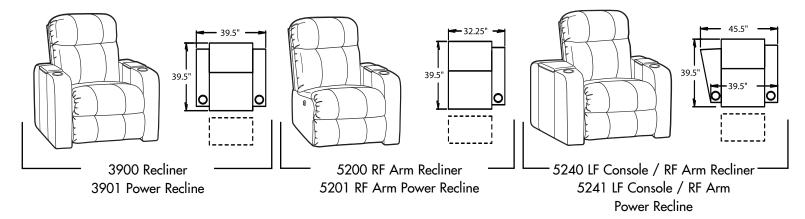

## **BERKLINE**°



- ChaiseLounger® Provides continuous, head-to-toe support when reclined.
- **PowerRecline®** Effortlessly recline to your favorite position.
- TouchMotion® Easily reclines at the touch of a button.
- Wallaway® Fully reclines inches away from the wall, allowing greater decorating flexibility and more efficient use of space.
- ButtKicker® Silent subwoofer in seat that allows viewers to feel powerful bass without excessive volume.
- Cupholder Generously sized to hold most cans, bottles and drink cups. Decorative beveled rim for a finished look.
- Optional Lighted Cupholder Lighted ring illuminates the cupholder from the inside.







Power Recline

Power Recline

Power Recline

## **45094 Configurations**