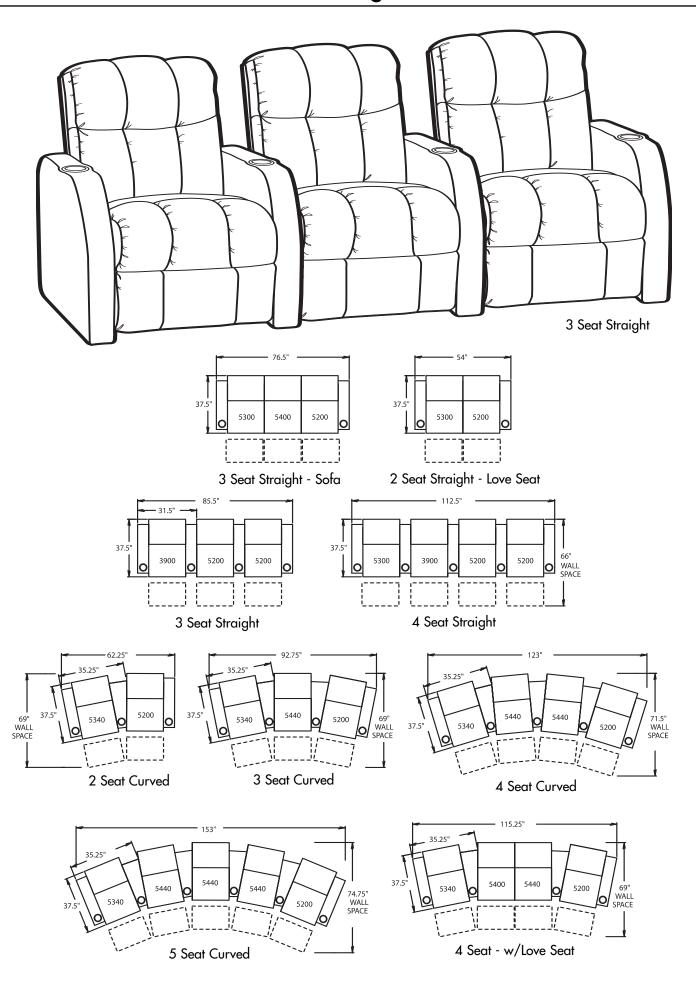

## **BERKLINE**



- Wallaway® Fully reclines inches away from the wall, allowing greater decorating flexibility and more efficient use of space.
- **ChaiseLounger**® Provides continuous, head-to-toe support when reclined.
- PowerRecline® Effortlessly recline to your favorite position.
- **Lighted Cupholder** Lighted ring illuminates the cupholder from the inside.
- Small Scale Mechanism Spacesaving design features a more compact recline mechanism, but delivers full-size performance and function.
- Pull Cord Release Reclines with a gentle pull on the loop hidden between the seat and arm.
- ButtKicker® Mini Silent subwoofer in seat that allows viewers to feel powerful bass without excessive volume.











## **45086 Configurations**