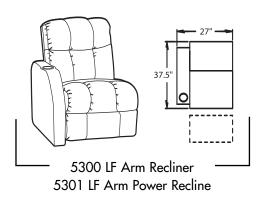

## **BERKLINE**



- Wallaway® Fully reclines inches away from the wall, allowing greater decorating flexibility and more efficient use of space.
- **ChaiseLounger**® Provides continuous, head-to-toe support when reclined.
- PowerRecline® Effortlessly recline to your favorite position.
- **Lighted Cupholder** Lighted ring illuminates the cupholder from the inside.
- Small Scale Mechanism Spacesaving design features a more compact recline mechanism, but delivers full-size performance and function.
- Pull Cord Release Reclines with a gentle pull on the loop hidden between the seat and arm.
- ButtKicker® Mini Silent subwoofer in seat that allows viewers to feel powerful bass without excessive volume.











## **45086 Configurations**