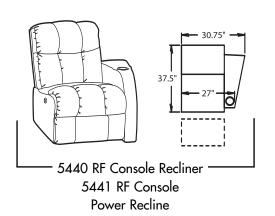

## **BERKLINE**



- Wallaway® Fully reclines inches away from the wall, allowing greater decorating flexibility and more efficient use of space.
- **ChaiseLounger**® Provides continuous, head-to-toe support when reclined.
- PowerRecline® Effortlessly recline to your favorite position.
- **Lighted Cupholder** Lighted ring illuminates the cupholder from the inside.
- Small Scale Mechanism Spacesaving design features a more compact recline mechanism, but delivers full-size performance and function.
- Pull Cord Release Reclines with a gentle pull on the loop hidden between the seat and arm.
- ButtKicker® Mini Silent subwoofer in seat that allows viewers to feel powerful bass without excessive volume.











## **45086 Configurations**