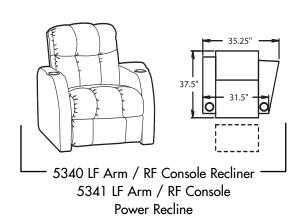

## **BERKLINE**



- Wallaway® Fully reclines inches away from the wall, allowing greater decorating flexibility and more efficient use of space.
- **ChaiseLounger**® Provides continuous, head-to-toe support when reclined.
- PowerRecline® Effortlessly recline to your favorite position.
- **Lighted Cupholder** Lighted ring illuminates the cupholder from the inside.
- Small Scale Mechanism Spacesaving design features a more compact recline mechanism, but delivers full-size performance and function.
- Pull Cord Release Reclines with a gentle pull on the loop hidden between the seat and arm.
- ButtKicker® Mini Silent subwoofer in seat that allows viewers to feel powerful bass without excessive volume.











## **45086 Configurations**