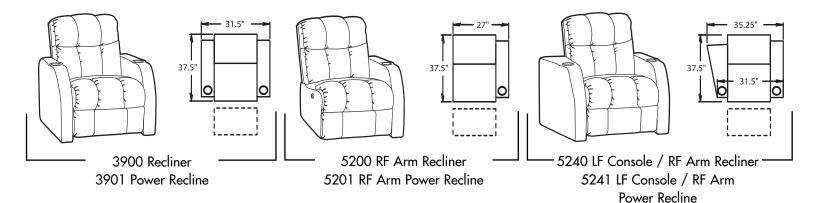

## **BERKLINE**



- Wallaway® Fully reclines inches away from the wall, allowing greater decorating flexibility and more efficient use of space.
- **ChaiseLounger**® Provides continuous, head-to-toe support when reclined.
- PowerRecline® Effortlessly recline to your favorite position.
- **Lighted Cupholder** Lighted ring illuminates the cupholder from the inside.
- Small Scale Mechanism Spacesaving design features a more compact recline mechanism, but delivers full-size performance and function.
- Pull Cord Release Reclines with a gentle pull on the loop hidden between the seat and arm.
- ButtKicker® Mini Silent subwoofer in seat that allows viewers to feel powerful bass without excessive volume.











## **45086 Configurations**