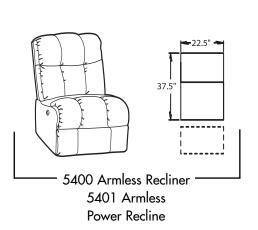

## **BERKLINE**



- Wallaway® Fully reclines inches away from the wall, allowing greater decorating flexibility and more efficient use of space.
- **ChaiseLounger**® Provides continuous, head-to-toe support when reclined.
- PowerRecline® Effortlessly recline to your favorite position.
- **Lighted Cupholder** Lighted ring illuminates the cupholder from the inside.
- Small Scale Mechanism Spacesaving design features a more compact recline mechanism, but delivers full-size performance and function.
- Pull Cord Release Reclines with a gentle pull on the loop hidden between the seat and arm.
- ButtKicker® Mini Silent subwoofer in seat that allows viewers to feel powerful bass without excessive volume.











## **45086 Configurations**