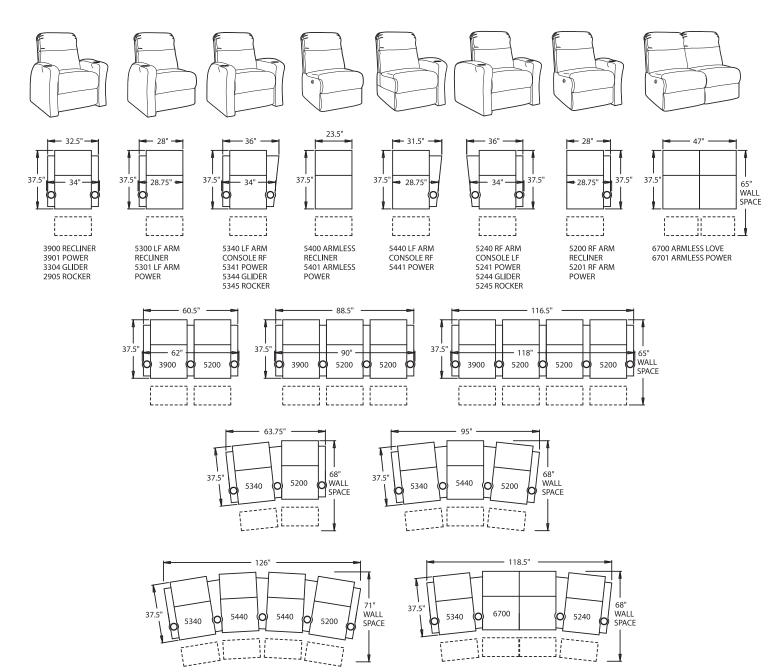

## **BERKLINE**®

- EasyOff Backs Removable back for easier delivery and moving from room to room.
- Wallaway® Fully reclines inches away from the wall, allowing greater decorating flexibility and more efficient use of space.
- PowerRecline® Effortlessly recline to your favorite position at the touch of a button.
- ChaiseLounger® Provides continuous, head-to-toe support when reclined.
- **Rocker** Features an exclusive mechanism that can easily rock.
- **Glider** Features an exclusive mechanism that gives you a smooth gliding action.
- ButtKicker® Silent subwoofer in seat that allows viewers to feel powerful bass without excessive volume.
- Lighted Cupholder Generously sized to hold most cans, bottles and drink cups.
  Lighted ring illuminates the cupholder from the inside.
- Ambient Base Lighting Soft glowing light illuminates from the bottom of the chair giving the ambience of an actual movie theater.