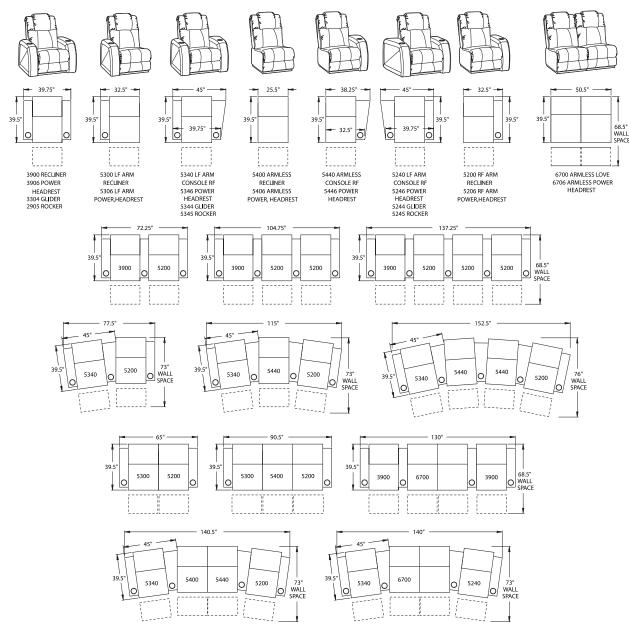

## BERKLINE

Style 45025

- **Wallaway®** Fully reclines inches away from the wall, allowing greater decorating flexibility and more efficient use of space.
- TouchMotion<sup>®</sup> Easily reclines at the touch of a button.
- ChaiseLounger<sup>®</sup> Provides continuous, head-to-toe support when reclined.
- **PowerRecline®** Effortlessly recline to your favorite position.
- Rocker Recliner Features an exclusive mechanism that can easily recline or rock.
- **Glider Recliner** This innovative mechanism provides full recline with smooth, gliding action.
- Power Head Rest Head rest can be adjusted for ultimate head comfort. Benefits the user when fully reclined and watching TV.

45.5" BACK HEIGHT

- ButtKicker<sup>®</sup> Silent subwoofer in seat that allows viewers to feel powerful bass without excessive volume.
- Ambient Base Lighting Soft glowing light illuminates from the bottom of the chair giving the ambience of an actual movie theater.