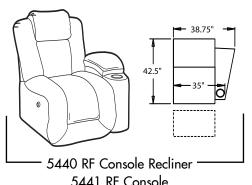

## **BERKLINE**°



- Wallaway® Fully reclines inches away from the wall, allowing greater decorating flexibility and more efficient use of space.
- Chaise Bucket Seat Specially designed to cradle your body and provide head-to-toe comfort when fully reclined.
- PowerRecline® Effortlessly recline to your favorite position.
- ButtKicker® Silent subwoofer in seat that allows viewers to feel powerful bass without excessive volume.
- Lighted Cupholder Generously sized to hold most cans, bottles and drink cups. Lighted ring illuminates the cupholder from the inside
- Power Head Rest Head rest can be adjusted for ultimate head comfort. Benefits the user when fully reclined and watching TV.









5341 LF Arm / RF Console Power Recline



5441 RF Console Power Recline

## **45012 Configurations**