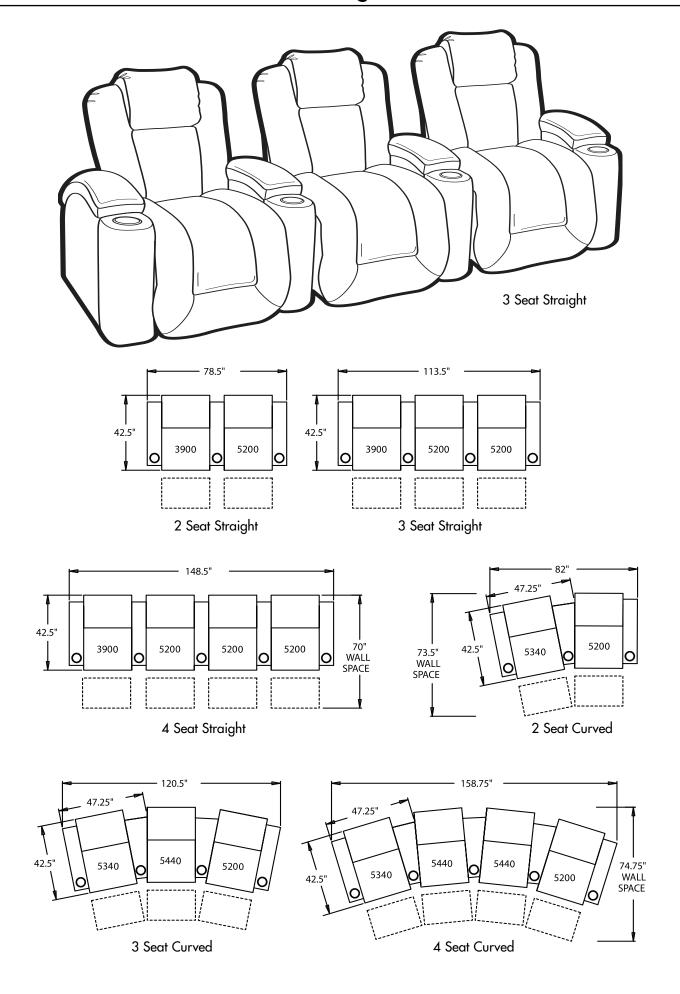

**BERKLINE**°



- Wallaway® Fully reclines inches away from the wall, allowing greater decorating flexibility and more efficient use of space.
- Chaise Bucket Seat Specially designed to cradle your body and provide head-to-toe comfort when fully reclined.
- PowerRecline® Effortlessly recline to your favorite position.
- ButtKicker® Silent subwoofer in seat that allows viewers to feel powerful bass without excessive volume.
- Lighted Cupholder Generously sized to hold most cans, bottles and drink cups. Lighted ring illuminates the cupholder from the inside
- Power Head Rest Head rest can be adjusted for ultimate head comfort. Benefits the user when fully reclined and watching TV.









5341 LF Arm / RF Console Power Recline



5441 RF Console Power Recline

## **45012 Configurations**