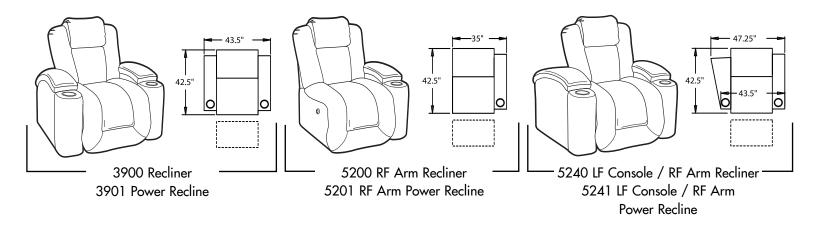

## **BERKLINE**°



- Wallaway® Fully reclines inches away from the wall, allowing greater decorating flexibility and more efficient use of space.
- Chaise Bucket Seat Specially designed to cradle your body and provide head-to-toe comfort when fully reclined.
- PowerRecline® Effortlessly recline to your favorite position.
- ButtKicker® Silent subwoofer in seat that allows viewers to feel powerful bass without excessive volume.
- Lighted Cupholder Generously sized to hold most cans, bottles and drink cups. Lighted ring illuminates the cupholder from the inside
- Power Head Rest Head rest can be adjusted for ultimate head comfort. Benefits the user when fully reclined and watching TV.









5341 LF Arm / RF Console Power Recline



5441 RF Console Power Recline

## **45012 Configurations**