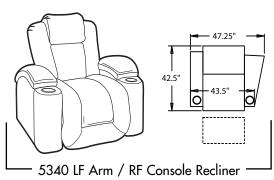

5341 LF Arm / RF Console Power Recline

5441 RF Console Power Recline

## **45012 Configurations**