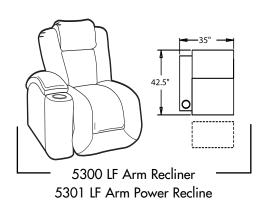

## **BERKLINE**°



- Wallaway® Fully reclines inches away from the wall, allowing greater decorating flexibility and more efficient use of space.
- Chaise Bucket Seat Specially designed to cradle your body and provide head-to-toe comfort when fully reclined.
- PowerRecline® Effortlessly recline to your favorite position.
- ButtKicker® Silent subwoofer in seat that allows viewers to feel powerful bass without excessive volume.
- Lighted Cupholder Generously sized to hold most cans, bottles and drink cups. Lighted ring illuminates the cupholder from the inside
- Power Head Rest Head rest can be adjusted for ultimate head comfort. Benefits the user when fully reclined and watching TV.









5341 LF Arm / RF Console Power Recline



5441 RF Console Power Recline

## **45012 Configurations**