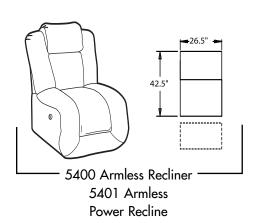

## **BERKLINE**°



- Wallaway® Fully reclines inches away from the wall, allowing greater decorating flexibility and more efficient use of space.
- Chaise Bucket Seat Specially designed to cradle your body and provide head-to-toe comfort when fully reclined.
- PowerRecline® Effortlessly recline to your favorite position.
- ButtKicker® Silent subwoofer in seat that allows viewers to feel powerful bass without excessive volume.
- Lighted Cupholder Generously sized to hold most cans, bottles and drink cups. Lighted ring illuminates the cupholder from the inside
- Power Head Rest Head rest can be adjusted for ultimate head comfort. Benefits the user when fully reclined and watching TV.









5341 LF Arm / RF Console Power Recline



5441 RF Console Power Recline

## **45012 Configurations**