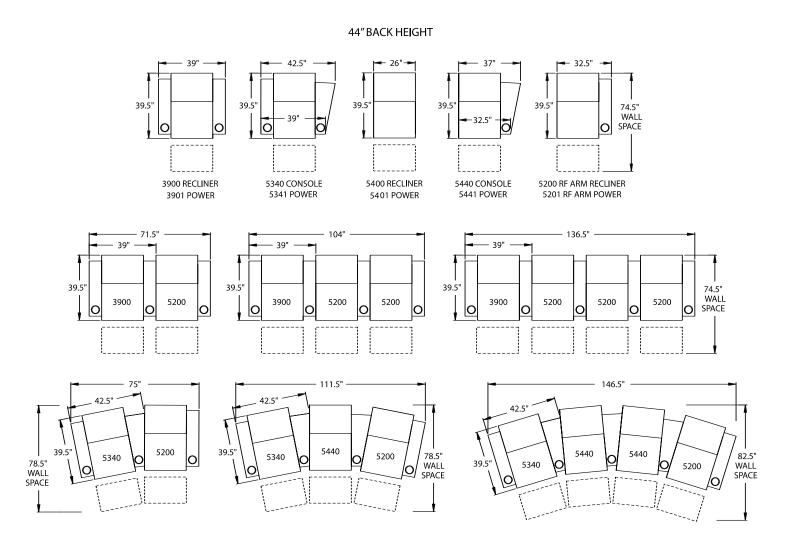

### **Available Pieces & Dimensions:**

| 12003-3900     | WAW Recliner               | L39 | D39 | H44 |
|----------------|----------------------------|-----|-----|-----|
| 12003-3901     | WAW Recliner w/Power       | L39 | H39 | H44 |
| 12003-5200     | RAF WAW Recliner           | L32 | D39 | H44 |
| 12003-5201     | RAF WAW Recliner w/Power   | L32 | D39 | H44 |
| 12003-5340     | LAF Recliner w/RAF Console | L43 | D39 | H44 |
| 12003-5341     | LAF Recliner w/RAF Console |     |     |     |
|                | w/Power                    | L43 | D39 | H44 |
| 12003-5400     | Armless WAW Recliner       | L26 | D39 | H44 |
| 12003-5401     | Armless WAW Recliner       |     |     |     |
|                | w/Power                    | L26 | D39 | H44 |
| 12003-5440     | Armless Recliner           |     |     |     |
|                | w/RAF Console              | L36 | D39 | H44 |
| 12003-5441     | Armless Recliner           |     |     |     |
|                | w/RAF Console w/Power      | L36 | D39 | H44 |
| WAW = Wallaway |                            |     |     |     |