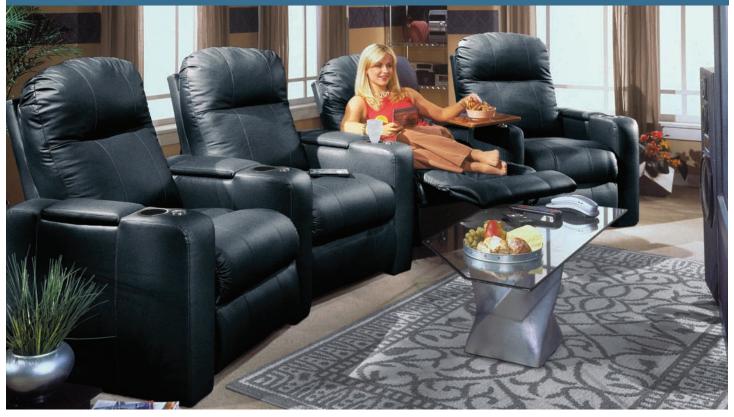

#### Wallaway® -

Fully reclines inches from the wall, allowing greater decorating flexibility and more efficient use of space.

#### PowerRecline® -

Effortlessly recline to your favorite position at the touch of a button.

#### **Smart Space -**

Convenient hidden storage compartment has a cupholder, space for remote, TV guide and more.

#### ChaiseLounger® -

Provides continuous, head-to-toe support when reclined.

#### Cupholders -

Generously sized to hold most cans, bottles and drink cups.