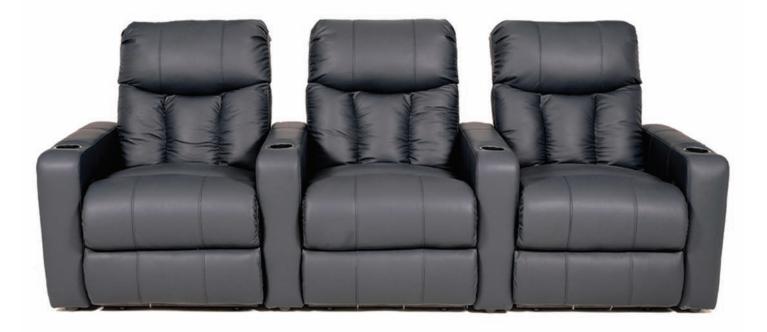

## Medinah Style: 12002 Features & Benefits:

Wallaway<sup>®</sup> -

Fully reclines inches from the wall, allowing greater decorating flexibility and more efficient use of space.

**PowerRecline**<sup>®</sup> - Effortlessly recline to your favorite position at the touch of a button.

#### ChaiseLounger<sup>®</sup> -

Provides continuous, head-to-toe support when reclined.

#### Cupholders -

Generously sized to hold most cans, bottles and drink cups.

#### Smart Space -

Convenient hidden storage compartment has a cupholder, space for remote, TV guide and more.

©2008 Berkline Specification subject to change without notice. 12/08