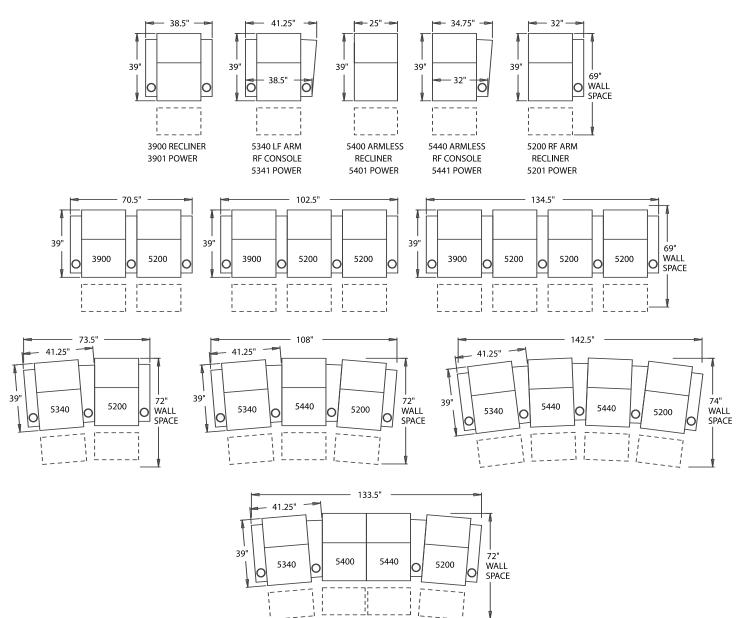

### Available Pieces & Dimensions:

| 12002-3900     | WAW Rec               | L38.5  | D39 H41.5 |
|----------------|-----------------------|--------|-----------|
| 12002-3901     | WAW Rec w/Power       | L38.5  | D39 H41.5 |
| 12002-5200     | RAF WAW Rec           | L32    | D39 H41.5 |
| 12002-5201     | RAF WAW Rec w/Power   | L32    | D39 H41.5 |
| 12002-5340     | LAF Rec w/RAF Console | L41.25 | D39 H41.5 |
| 12002-5341     | LAF Rec w/RAF Console |        |           |
|                | w/Power               | L41.25 | D39 H41.5 |
| 12002-5400     | Armless WAW Rec       | L25    | D39 H41.5 |
| 12002-5401     | Armless WAW Rec       |        |           |
|                | w/Power               | L25    | D39 H41.5 |
| 12002-5440     | Armless Rec           |        |           |
|                | w/RAF Console         | L34.75 | D39 H41.5 |
| 12002-5441     | Armless Recliner      |        |           |
|                | w/RAF Console w/Power | L34.75 | D39 H41.5 |
| WAW = Wallaway |                       |        |           |